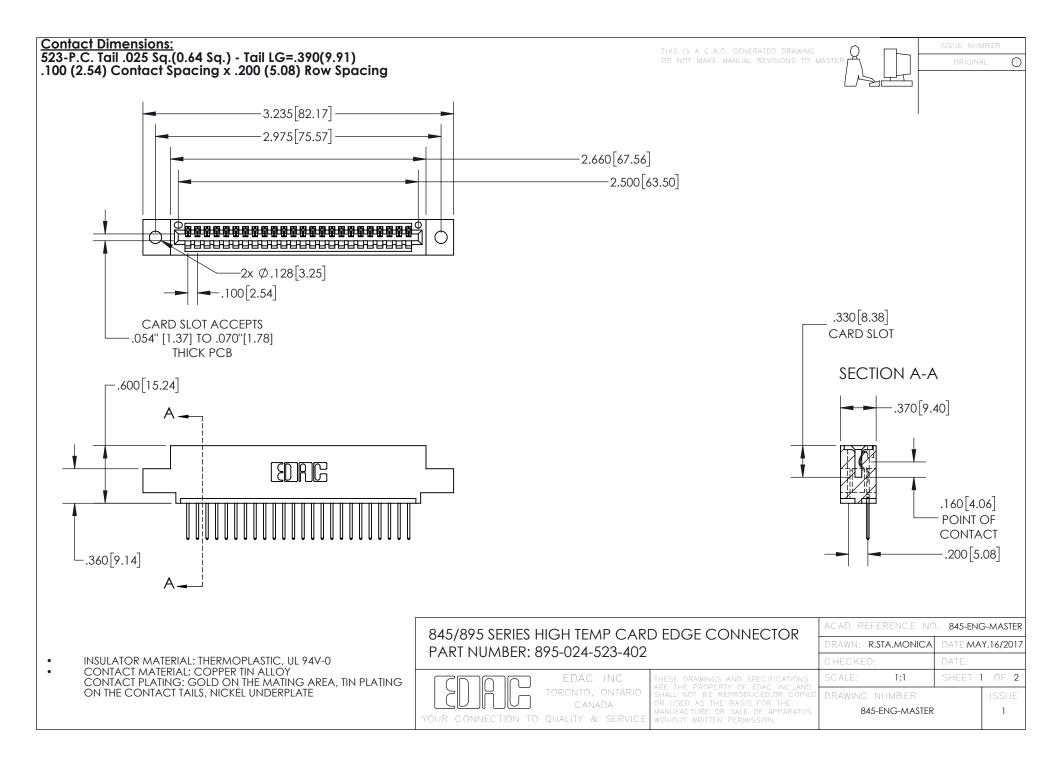

INSULATOR MATERIAL: THERMOPLASTIC POLYESTER, UL 94V-0 DAP MATERIAL AVAILABLE UPON REQUEST

**Contact Code 558** 

CONTACT MATERIAL; COPPER ALLOY CONTACT PLATING: GOLD ON THE MATING AREA, TIN PLATING ON THE CONTACT TAILS, NICKEL UNDERPLATE

## 845/895 SERIES HIGH TEMP CARD EDGE CONNECTOR CONTACT CODE 555,556,558,559,560 DIMENSIONS

YOUR CONNECTION TO QUALITY & SERVICE

Contact Code 559

|   | ACAD REFERENCE NO. 845-ENG-MASTER |                  |  |
|---|-----------------------------------|------------------|--|
|   | DRAWN: R.STA.MONICA               | DATE:MAY.16/2017 |  |
|   | CHECKED:                          | DATE:            |  |
|   | SCALE: 1:1                        | SHEET 2 OF 2     |  |
| D | DRAWING NUMBER                    | ISSUE            |  |