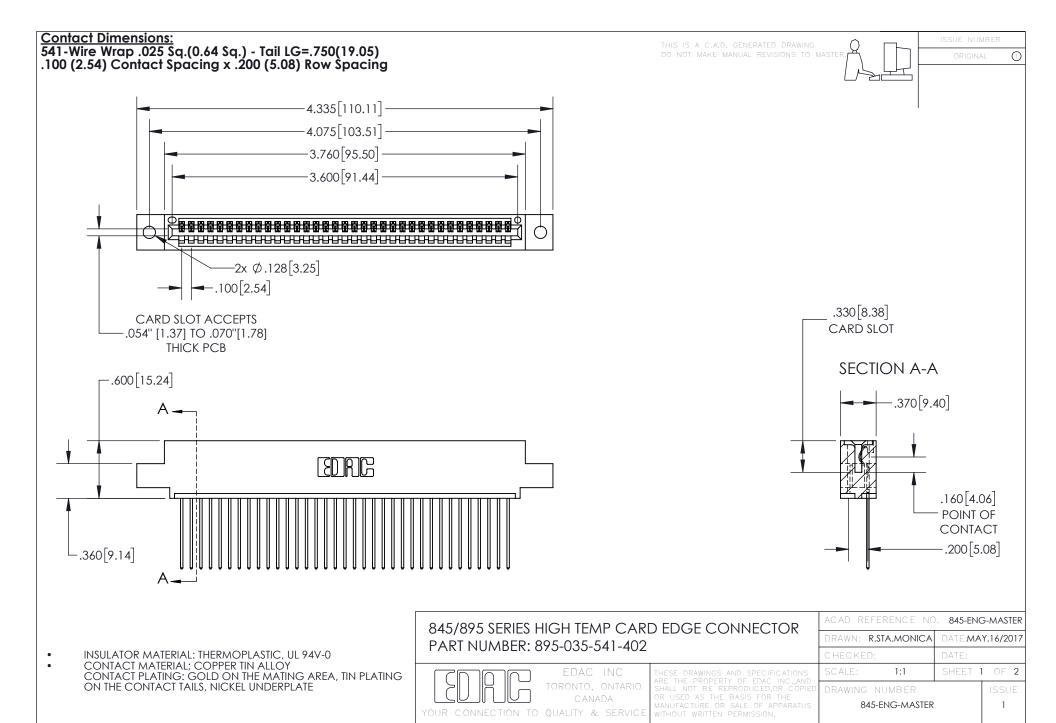

INSULATOR MATERIAL: THERMOPLASTIC POLYESTER, UL 94V-0 DAP MATERIAL AVAILABLE UPON REQUEST

**Contact Code 558** 

CONTACT MATERIAL; COPPER ALLOY CONTACT PLATING: GOLD ON THE MATING AREA, TIN PLATING ON THE CONTACT TAILS, NICKEL UNDERPLATE

## 845/895 SERIES HIGH TEMP CARD EDGE CONNECTOR CONTACT CODE 555,556,558,559,560 DIMENSIONS

YOUR CONNECTION TO QUALITY & SERVICE

Contact Code 559

|   | ACAD REFERENCE NO. 845-ENG-MASTER |                  |  |
|---|-----------------------------------|------------------|--|
|   | DRAWN: R.STA.MONICA               | DATE:MAY.16/2017 |  |
|   | CHECKED:                          | DATE:            |  |
|   | SCALE: 1:1                        | SHEET 2 OF 2     |  |
| D | DRAWING NUMBER                    | ISSUE            |  |

Contact Code 560