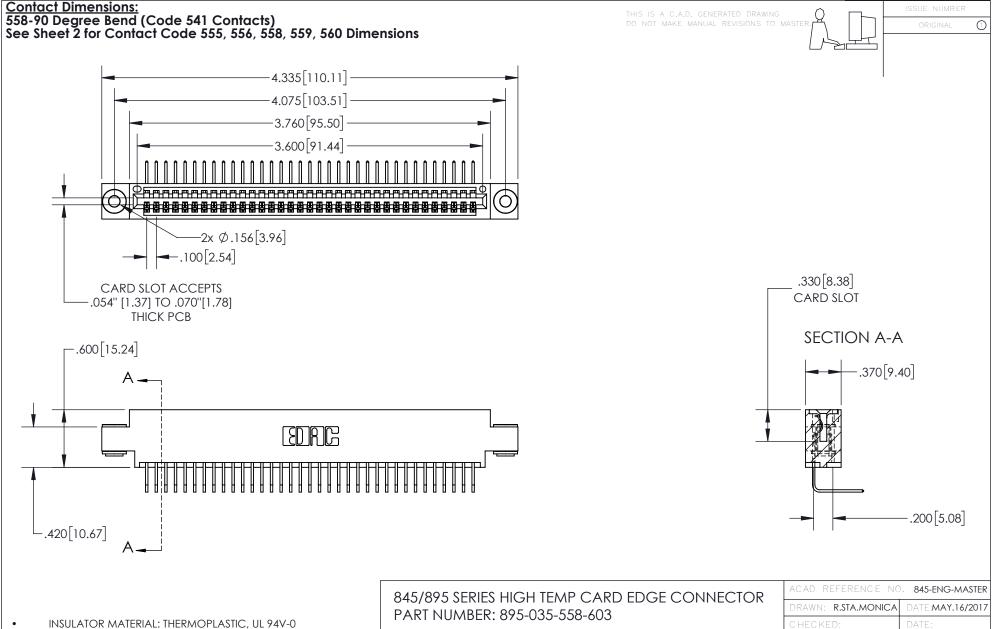

INSULATOR MATERIAL: THERMOPLASTIC POLYESTER, UL 94V-0 DAP MATERIAL AVAILABLE UPON REQUEST

**Contact Code 558** 

CONTACT MATERIAL; COPPER ALLOY CONTACT PLATING: GOLD ON THE MATING AREA, TIN PLATING ON THE CONTACT TAILS, NICKEL UNDERPLATE