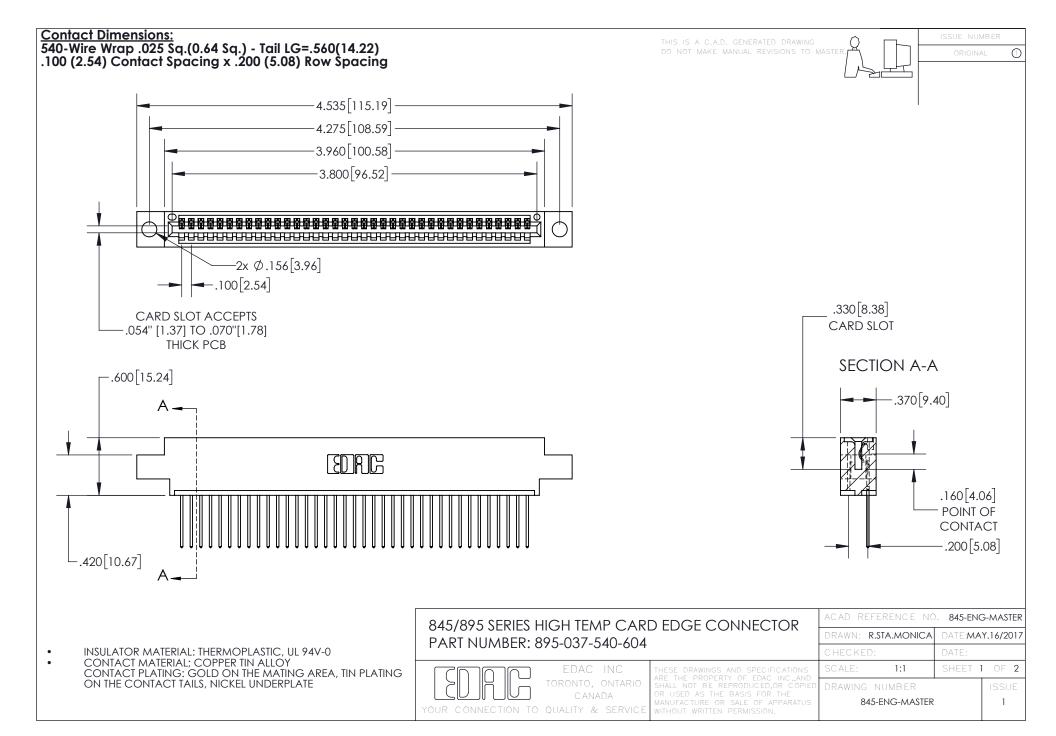

## 845/895 SERIES HIGH TEMP CARD EDGE CONNECTOR CONTACT CODE 555,556,558,559,560 DIMENSIONS

YOUR CONNECTION TO QUALITY & SERVICE

Contact Code 559

|   | ACAD REFERENCE NO. 845-ENG-MASTER |                  |  |
|---|-----------------------------------|------------------|--|
|   | DRAWN: R.STA.MONICA               | DATE:MAY.16/2017 |  |
|   | CHECKED:                          | DATE:            |  |
|   | SCALE: 1:1                        | SHEET 2 OF 2     |  |
| D | DRAWING NUMBER                    | ISSUE            |  |