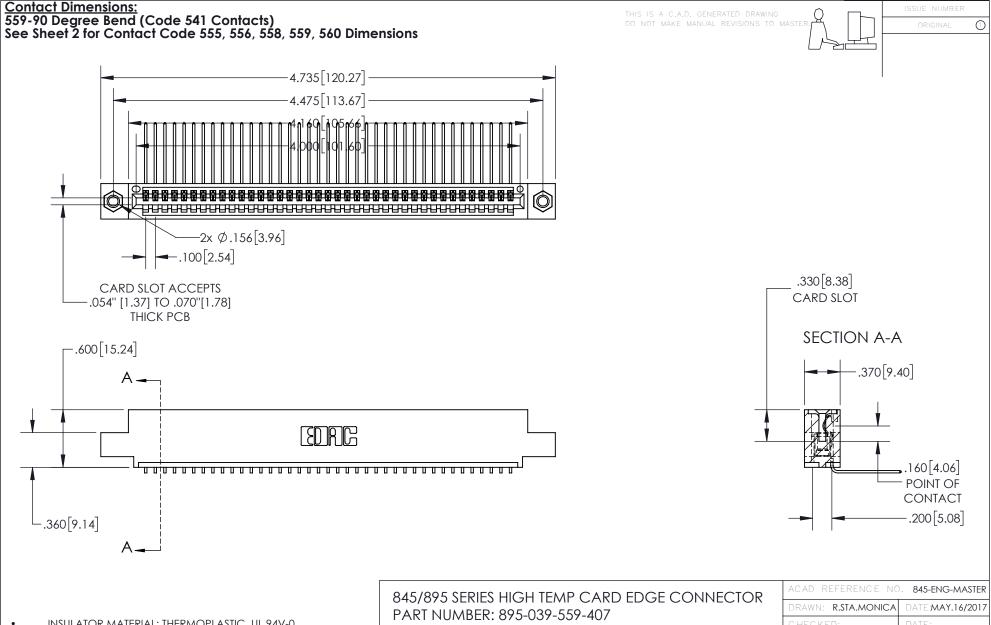

INSULATOR MATERIAL: THERMOPLASTIC, UL 94V-0

CONTACT MATERIAL; COPPER TIN ALLOY
CONTACT PLATING: GOLD ON THE MATING AREA, TIN PLATING
ON THE CONTACT TAILS, NICKEL UNDERPLATE

YOUR CONNECTION TO QUALITY & SERVICE

| ACAD REFERENCE NO. 845-ENG-MASTER |                  |  |
|-----------------------------------|------------------|--|
| DRAWN: R.STA.MONICA               | DATE:MAY.16/2017 |  |
| CHECKED:                          | DATE:            |  |
| SCALE: 1:1                        | SHEET 1 OF 2     |  |
| DRAWING NUMBER                    | ISSUE            |  |
| 845-ENG-MASTER                    | 1                |  |