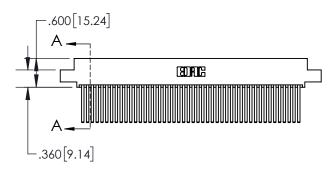

## 845/895 SERIES HIGH TEMP CARD EDGE CONNECTOR CONTACT CODE 555,556,558,559,560 DIMENSIONS

YOUR CONNECTION TO QUALITY & SERVICE

| ACAD REFERENCE NO. 845-ENG-MAS |                     |                  |  |
|--------------------------------|---------------------|------------------|--|
|                                | DRAWN: R.STA.MONICA | DATE:MAY.16/2017 |  |
|                                | CHECKED:            | DATE:            |  |
|                                | SCALE: 1:1          | SHEET 2 OF 2     |  |
| D                              | DRAWING NUMBER      | ISSUE            |  |

845-ENG-MASTER