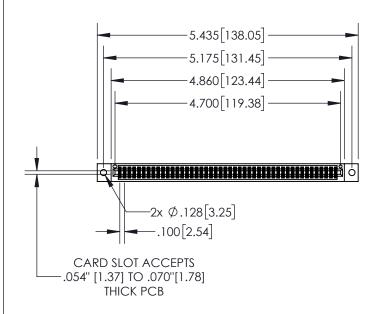

| 845/895 S | ERIES HIGH TEMP ( | CARD EDGE | CONNECTOR |
|-----------|-------------------|-----------|-----------|
| PART NUA  | MBFR: 895-092-544 | -502      |           |

| ACAD REFERENCE NO. 845-ENG-MASTER |                  |  |  |
|-----------------------------------|------------------|--|--|
| DRAWN: R.STA.MONICA               | DATE:MAY.16/2017 |  |  |
| CHECKED:                          | DATE:            |  |  |
| SCALE: 1:2                        | SHEET 1 OF 2     |  |  |
| DRAWING NUMBER                    | ISSUE            |  |  |

845-ENG-MASTER

- INSULATOR MATERIAL: THERMOPLASTIC POLYESTER, UL 94V-0 DAP MATERIAL AVAILABLE UPON REQUEST
- CONTACT MATERIAL; COPPER ALLOY

CONTACT PLATING: GOLD ON THE MATING AREA, TIN PLATING ON THE CONTACT TAILS, NICKEL UNDERPLATE