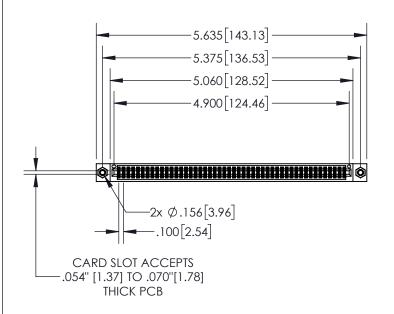

**Contact Dimensions:** 

560-Extender Board Bend (Code 523 Contacts) See Sheet 2 for Contact Code 555, 556, 558, 559, 560 Dimensions

- 845/895 SERIES HIGH TEMP CARD EDGE CONNECTOR PART NUMBER: 895-096-560-808
- CONTACT MATERIAL; COPPER TIN ALLOY
  CONTACT PLATING: GOLD ON THE MATING AREA, TIN PLATING
  ON THE CONTACT TAILS, NICKEL UNDERPLATE

INSULATOR MATERIAL: THERMOPLASTIC, UL 94V-0

| .330[8.38]<br>CARD SLOT |                                   |  |  |  |  |
|-------------------------|-----------------------------------|--|--|--|--|
| -                       | 370[9.40]<br>SECTION A-A          |  |  |  |  |
|                         | .160[4.06]<br>POINT OF<br>CONTACT |  |  |  |  |