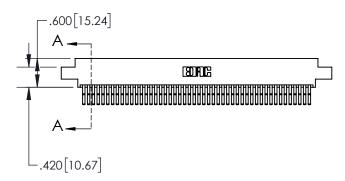

**Contact Dimensions:** 

560-Extender Board Bend (Code 523 Contacts) See Sheet 2 for Contact Code 555, 556, 558, 559, 560 Dimensions

- 845/895 SERIES HIGH TEMP CARD EDGE CONNECTOR PART NUMBER: 895-096-560-808
- CONTACT MATERIAL; COPPER TIN ALLOY
  CONTACT PLATING: GOLD ON THE MATING AREA, TIN PLATING
  ON THE CONTACT TAILS, NICKEL UNDERPLATE

INSULATOR MATERIAL: THERMOPLASTIC, UL 94V-0

| .330[8.38]<br>CARD SLOT |                                   |  |  |  |  |
|-------------------------|-----------------------------------|--|--|--|--|
| -                       | 370[9.40]<br>SECTION A-A          |  |  |  |  |
|                         | .160[4.06]<br>POINT OF<br>CONTACT |  |  |  |  |