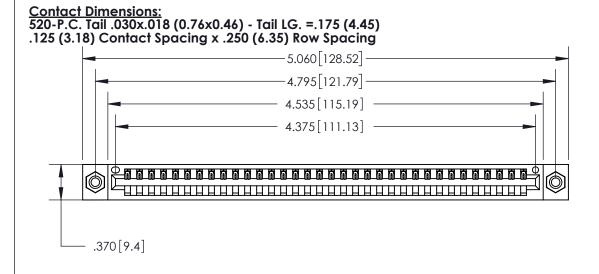

THIS IS A C.A.D. GENERATED DRAWING DO NOT MAKE MANUAL REVISIONS TO MASTER.

ISSUE NUMBER ORIGINAL

Card Slot Accepts .054 [1.37] to .070 [1.78] Thick P.C. Board .330 [8.38] Card Slot .160 [4.07] Point of Contact -

INSULATOR MATERIAL: THERMOPLASTIC POLYESTER, UL 94V-0 CONTACT MATERIAL; COPPER, NICKEL, TIN ALLOY CA-725 CONTACT PLATING: GOLD ON THE MATING AREA, TIN-LEAD

ON THE CONTACT TAILS, NICKEL UNDERPLATE

846/896 SERIES HIGH TEMP CARD EDGE CONNECTOR PART NUMBER: 896-034-520-608

YOUR CONNECTION TO QUALITY & SERVICE

**EDAC INC** TORONTO, ONTARIO CANADA

THESE DRAWINGS AND SPECIFICATIONS ARE THE PROPERTY OF EDAC INC.,AND SHALL NOT BE REPRODUCED, OR COPIED OR USED AS THE BASIS FOR THE MANUFACTURE OR SALE OF APPARATUS WITHOUT WRITTEN PERMISSION.

| ACAD REFERENCE NO. | 846-ENG-MASTER   |
|--------------------|------------------|
| DRAWN: J.LEE       | DATE: APR. 22/09 |
| CHECKED:           | DATE:            |
| SCALE: 1:1         | SHEET 1 OF 2     |
| DRAWING NUMBER     | ISSUE            |
| 846-ENG-MASTER     | 1                |