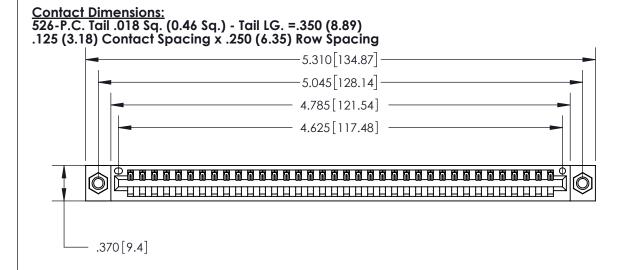

THIS IS A C.A.D. GENERATED DRAWING DO NOT MAKE MANUAL REVISIONS TO MASTER.

ISSUE NUMBER

ORIGINAL

Card Slot Accepts .054 [1.37] to .070 [1.78] Thick P.C. Board .330 [8.38] Card Slot .160 [4.07] Point of Contact -

INSULATOR MATERIAL: THERMOPLASTIC POLYESTER, UL 94V-0 CONTACT MATERIAL; COPPER, NICKEL, TIN ALLOY CA-725 CONTACT PLATING: GOLD ON THE MATING AREA, TIN-LEAD

ON THE CONTACT TAILS, NICKEL UNDERPLATE

846/896 SERIES HIGH TEMP CARD EDGE CONNECTOR PART NUMBER: 896-036-526-607

YOUR CONNECTION TO QUALITY & SERVICE

**EDAC INC** TORONTO, ONTARIO CANADA

THESE DRAWINGS AND SPECIFICATIONS ARE THE PROPERTY OF EDAC INC.,AND SHALL NOT BE REPRODUCED, OR COPIED OR USED AS THE BASIS FOR THE MANUFACTURE OR SALE OF APPARATUS WITHOUT WRITTEN PERMISSION.

| ACAD REFERENCE NO. | 846-ENG-MASTER   |
|--------------------|------------------|
| DRAWN: J.LEE       | DATE: APR. 22/09 |
| CHECKED:           | DATE:            |
| SCALE: 1:1         | SHEET 1 OF 2     |
| DRAWING NUMBER     | ISSUE            |
| 846-ENG-MASTER     | 1                |