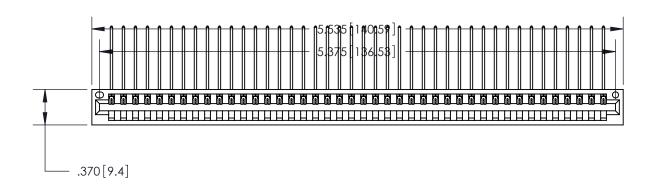

<u>Contact Dimensions:</u>
559-90 Degree Bend (Code 541 Contacts)
See Sheet 2 for Contact Code 555, 556, 558, 559, 560 Dimensions

THIS IS A C.A.D. GENERATED DRAWING DO NOT MAKE MANUAL REVISIONS TO MASTER.

ISSUE NUMBER ORIGINAL

1

Card Slot Accepts .054 [1.37] to .070 [1.78] Thick P.C. Board .330[8.38] Card Slot -.160 [4.07] Point of Contact —

INSULATOR MATERIAL: THERMOPLASTIC POLYESTER, UL 94V-0 CONTACT MATERIAL; COPPER, NICKEL, TIN ALLOY CA-725 CONTACT PLATING: GOLD ON THE MATING AREA, TIN-LEAD

ON THE CONTACT TAILS, NICKEL UNDERPLATE

.600 [15.24]

846/896 SERIES HIGH TEMP CARD EDGE CONNECTOR PART NUMBER: 896-042-559-101

YOUR CONNECTION TO QUALITY & SERVICE

**EDAC INC** TORONTO, ONTARIO CANADA

THESE DRAWINGS AND SPECIFICATIONS ARE THE PROPERTY OF EDAC INC., AND SHALL NOT BE REPRODUCED, OR COPIED OR USED AS THE BASIS FOR THE MANUFACTURE OR SALE OF APPARATUS WITHOUT WRITTEN PERMISSION.