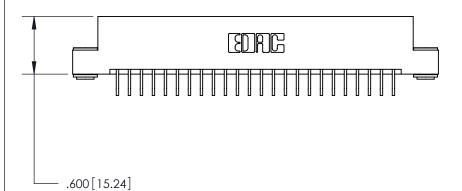

THIS IS A C.A.D. GENERATED DRAWING DO NOT MAKE MANUAL REVISIONS TO MASTER.

ISSUE NUMBER

.165[4.19]

.375 [9.54]

ORIGINAL

1

.060 [1.52] .125(3.18) to .210(5.33) **Outside Tails** .125(3.18) to .210(5.33) **Outside Tails** 

**Contact Code 560** 

INSULATOR MATERIAL: THERMOPLASTIC POLYESTER, UL 94V-0 CONTACT MATERIAL; COPPER, NICKEL, TIN ALLOY CA-725 CONTACT PLATING: GOLD ON THE MATING AREA, TIN-LEAD ON THE CONTACT TAILS, NICKEL UNDERPLATE

**Contact Code 558** 

## 846/896 SERIES HIGH TEMP CARD EDGE CONNECTOR CONTACT CODE 555,556,558,559,560 DIMENSIONS

.150 [3.81]

YOUR CONNECTION TO QUALITY & SERVICE

**Contact Code 559** 

**EDAC INC** TORONTO, ONTARIO CANADA

THESE DRAWINGS AND SPECIFICATIONS ARE THE PROPERTY OF EDAC INC.,AND SHALL NOT BE REPRODUCED, OR COPIED OR USED AS THE BASIS FOR THE MANUFACTURE OR SALE OF APPARATUS WITHOUT WRITTEN PERMISSION.