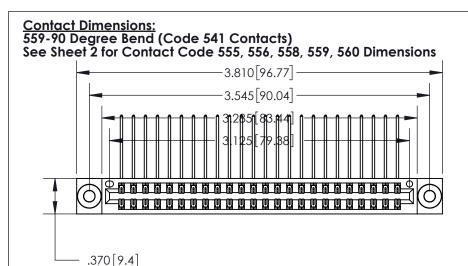

Card Slot Accepts .054 [1.37] to .070 [1.78] Thick P.C. Board

.330 [8.38] Card Slot .160 [4.07] Point of Contact -

INSULATOR MATERIAL: THERMOPLASTIC POLYESTER, UL 94V-0 CONTACT MATERIAL; COPPER, NICKEL, TIN ALLOY CA-725

CONTACT PLATING: GOLD ON THE MATING AREA, TIN-LEAD

ON THE CONTACT TAILS, NICKEL UNDERPLATE

846/896 SERIES HIGH TEMP CARD EDGE CONNECTOR PART NUMBER: 896-048-559-203

YOUR CONNECTION TO QUALITY & SERVICE

**EDAC INC** TORONTO, ONTARIO CANADA

THESE DRAWINGS AND SPECIFICATIONS ARE THE PROPERTY OF EDAC INC., AND SHALL NOT BE REPRODUCED, OR COPIED OR USED AS THE BASIS FOR THE MANUFACTURE OR SALE OF APPARATUS WITHOUT WRITTEN PERMISSION.

| ACAD REFERENCE NO. | 846-ENG-MASTER   |
|--------------------|------------------|
| DRAWN: J.LEE       | DATE: APR. 22/09 |
| CHECKED:           | DATE:            |
| SCALE: 1:1         | SHEET 1 OF 2     |
| DRAWING NUMBER     | ISSUE            |
| 846-ENG-MASTER     | 1                |