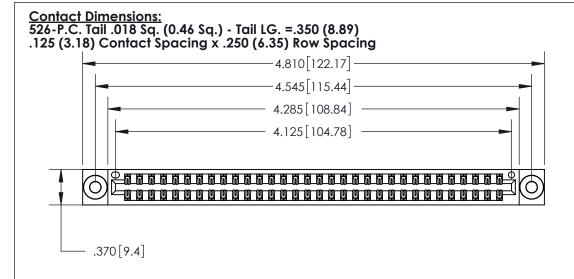

THIS IS A C.A.D. GENERATED DRAWING DO NOT MAKE MANUAL REVISIONS TO MASTER.

ISSUE NUMBER

ORIGINAL

Card Slot Accepts .054 [1.37] to .070 [1.78] Thick P.C. Board .330 [8.38] Card Slot .160 [4.07] Point of Contact -

INSULATOR MATERIAL: THERMOPLASTIC POLYESTER, UL 94V-0 CONTACT MATERIAL; COPPER, NICKEL, TIN ALLOY CA-725 CONTACT PLATING: GOLD ON THE MATING AREA, TIN-LEAD

ON THE CONTACT TAILS, NICKEL UNDERPLATE

846/896 SERIES HIGH TEMP CARD EDGE CONNECTOR PART NUMBER: 896-064-526-203