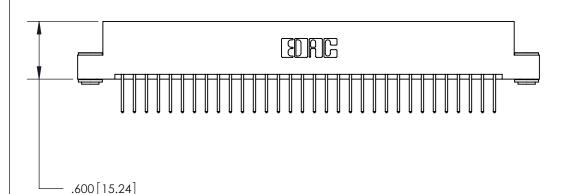

THIS IS A C.A.D. GENERATED DRAWING DO NOT MAKE MANUAL REVISIONS TO MASTER.

ISSUE NUMBER

ORIGINAL

Card Slot Accepts .054 [1.37] to .070 [1.78] Thick P.C. Board .330 [8.38] Card Slot .160 [4.07] Point of Contact -

INSULATOR MATERIAL: THERMOPLASTIC POLYESTER, UL 94V-0 CONTACT MATERIAL; COPPER, NICKEL, TIN ALLOY CA-725 CONTACT PLATING: GOLD ON THE MATING AREA, TIN-LEAD

ON THE CONTACT TAILS, NICKEL UNDERPLATE

846/896 SERIES HIGH TEMP CARD EDGE CONNECTOR PART NUMBER: 896-064-526-203