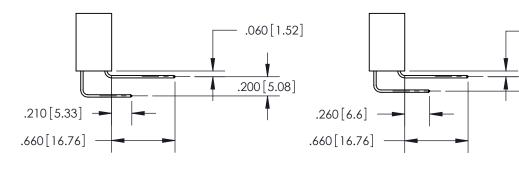

<u>Contact Dimensions:</u> 556-Extender Board Bend (Code 520 Contacts) See Sheet 2 for Contact Code 555, 556, 558, 559, 560 Dimensions -4.810<sup>[122.17]</sup>-4.545 [115.44] 4.285 [108.84] 4.125 [104.78] 

THIS IS A C.A.D. GENERATED DRAWING DO NOT MAKE MANUAL REVISIONS TO MASTER.

ISSUE NUMBER

.165[4.19]

ORIGINAL

1

.060 [1.52] .150 [3.81] .125(3.18) to .210(5.33)

.375 [9.54] .125(3.18) to .210(5.33)

**Contact Code 558** 

**Contact Code 559** 

**Contact Code 560** 

INSULATOR MATERIAL: THERMOPLASTIC POLYESTER, UL 94V-0 CONTACT MATERIAL; COPPER, NICKEL, TIN ALLOY CA-725 CONTACT PLATING: GOLD ON THE MATING AREA, TIN-LEAD ON THE CONTACT TAILS, NICKEL UNDERPLATE