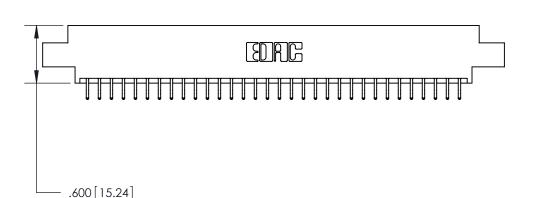

THIS IS A C.A.D. GENERATED DRAWING DO NOT MAKE MANUAL REVISIONS TO MASTER.

ORIGINAL

Card Slot Accepts .054 [1.37] to .070 [1.78] Thick P.C. Board .330 [8.38] Card Slot

.160 [4.07] Point of Contact -

INSULATOR MATERIAL: THERMOPLASTIC POLYESTER, UL 94V-0 CONTACT MATERIAL; COPPER, NICKEL, TIN ALLOY CA-725 CONTACT PLATING: GOLD ON THE MATING AREA, TIN-LEAD

ON THE CONTACT TAILS, NICKEL UNDERPLATE

- .370[9.4]

846/896 SERIES HIGH TEMP CARD EDGE CONNECTOR PART NUMBER: 896-064-556-804

YOUR CONNECTION TO QUALITY & SERVICE

**EDAC INC** TORONTO, ONTARIO CANADA

THESE DRAWINGS AND SPECIFICATIONS ARE THE PROPERTY OF EDAC INC.,AND SHALL NOT BE REPRODUCED, OR COPIED OR USED AS THE BASIS FOR THE MANUFACTURE OR SALE OF APPARATUS WITHOUT WRITTEN PERMISSION.