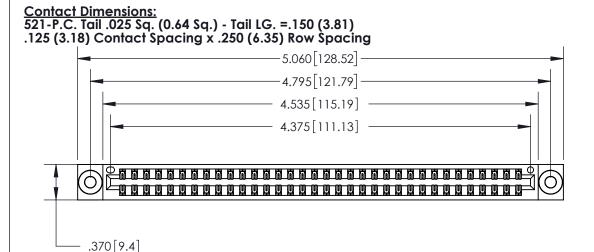

846/896 SERIES HIGH TEMP CARD EDGE CONNECTOR PART NUMBER: 896-068-521-803

YOUR CONNECTION TO QUALITY & SERVICE

**EDAC INC** TORONTO, ONTARIO CANADA

THESE DRAWINGS AND SPECIFICATIONS ARE THE PROPERTY OF EDAC INC.,AND SHALL NOT BE REPRODUCED, OR COPIED OR USED AS THE BASIS FOR THE MANUFACTURE OR SALE OF APPARATUS WITHOUT WRITTEN PERMISSION.

THIS IS A C.A.D. GENERATED DRAWING DO NOT MAKE MANUAL REVISIONS TO MASTER.

ISSUE NUMBER ORIGINAL

Card Slot Accepts .054 [1.37] to .070 [1.78] Thick P.C. Board .330 [8.38] Card Slot .160 [4.07] Point of Contact -