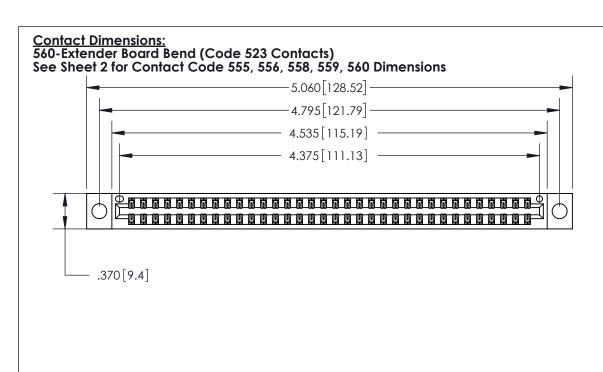

THIS IS A C.A.D. GENERATED DRAWING DO NOT MAKE MANUAL REVISIONS TO MASTER.

ISSUE NUMBER ORIGINAL

.600 [15.24]

INSULATOR MATERIAL: THERMOPLASTIC POLYESTER, UL 94V-0 CONTACT MATERIAL; COPPER, NICKEL, TIN ALLOY CA-725

CONTACT PLATING: GOLD ON THE MATING AREA, TIN-LEAD ON THE CONTACT TAILS, NICKEL UNDERPLATE

846/896 SERIES HIGH TEMP CARD EDGE CONNECTOR PART NUMBER: 896-068-560-204

YOUR CONNECTION TO QUALITY & SERVICE

**EDAC INC** TORONTO, ONTARIO CANADA