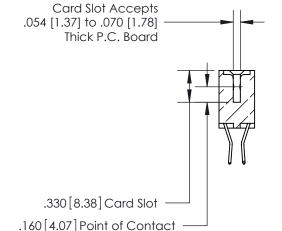

THIS IS A C.A.D. GENERATED DRAWING DO NOT MAKE MANUAL REVISIONS TO MASTER.

ISSUE NUMBER

ORIGINAL

1

.060 [1.52] .200 [5.08] .210[5.33] -.660 [16.76]

.060 [1.52] .150 [3.81] .260[6.6] -**Outside Tails** .660[16.76]

.165[4.19] .375 [9.54] .125(3.18) to .210(5.33) .125(3.18) to .210(5.33)

**Contact Code 558** 

**Contact Code 559** 

**Contact Code 560** 

INSULATOR MATERIAL: THERMOPLASTIC POLYESTER, UL 94V-0 CONTACT MATERIAL; COPPER, NICKEL, TIN ALLOY CA-725 CONTACT PLATING: GOLD ON THE MATING AREA, TIN-LEAD ON THE CONTACT TAILS, NICKEL UNDERPLATE

**Outside Tails** 

| ACAD REFERENCE NO. |       | 846-ENG-MASTER   |        |
|--------------------|-------|------------------|--------|
| DRAWN:             | J.LEE | DATE: APR. 22/09 |        |
| CHECKED:           |       | DATE:            |        |
| SCALE:             | 1:1   | SHEET            | 2 OF 2 |
| DRAWING NUMBER     |       | ISSUE            |        |