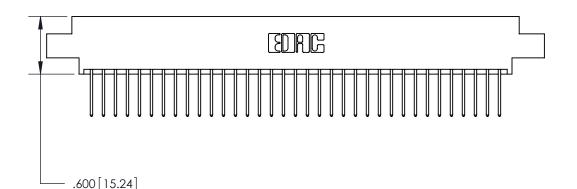

THIS IS A C.A.D. GENERATED DRAWING DO NOT MAKE MANUAL REVISIONS TO MASTER.

ISSUE NUMBER

.165[4.19]

.375 [9.54]

ORIGINAL

1

.060 [1.52] .125(3.18) to .210(5.33) **Outside Tails** .125(3.18) to .210(5.33) **Outside Tails** 

**Contact Code 560** 

INSULATOR MATERIAL: THERMOPLASTIC POLYESTER, UL 94V-0 CONTACT MATERIAL; COPPER, NICKEL, TIN ALLOY CA-725 CONTACT PLATING: GOLD ON THE MATING AREA, TIN-LEAD ON THE CONTACT TAILS, NICKEL UNDERPLATE

**Contact Code 558** 

## 846/896 SERIES HIGH TEMP CARD EDGE CONNECTOR CONTACT CODE 555,556,558,559,560 DIMENSIONS

.150 [3.81]

YOUR CONNECTION TO QUALITY & SERVICE

**Contact Code 559** 

**EDAC INC** TORONTO, ONTARIO CANADA

THESE DRAWINGS AND SPECIFICATIONS ARE THE PROPERTY OF EDAC INC.,AND SHALL NOT BE REPRODUCED, OR COPIED OR USED AS THE BASIS FOR THE MANUFACTURE OR SALE OF APPARATUS WITHOUT WRITTEN PERMISSION.