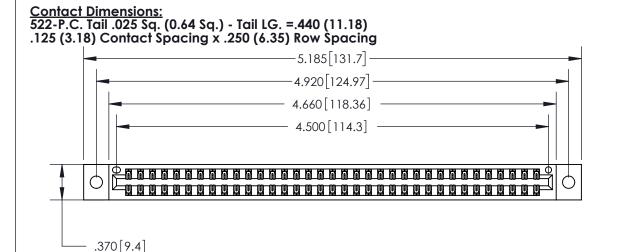

THIS IS A C.A.D. GENERATED DRAWING DO NOT MAKE MANUAL REVISIONS TO MASTER.

ISSUE NUMBER ORIGINAL

Card Slot Accepts .054 [1.37] to .070 [1.78] Thick P.C. Board .330 [8.38] Card Slot .160 [4.07] Point of Contact -

INSULATOR MATERIAL: THERMOPLASTIC POLYESTER, UL 94V-0 CONTACT MATERIAL; COPPER, NICKEL, TIN ALLOY CA-725 CONTACT PLATING: GOLD ON THE MATING AREA, TIN-LEAD ON THE CONTACT TAILS, NICKEL UNDERPLATE

846/896 SERIES HIGH TEMP CARD EDGE CONNECTOR PART NUMBER: 896-070-522-802