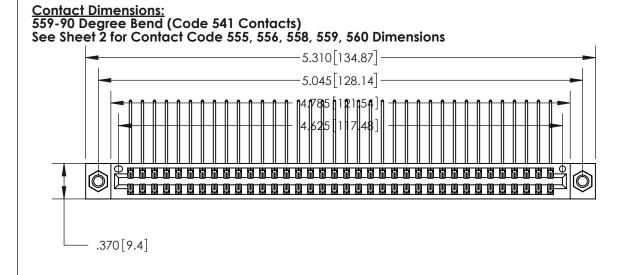

846/896 SERIES HIGH TEMP CARD EDGE CONNECTOR PART NUMBER: 896-072-559-807

YOUR CONNECTION TO QUALITY & SERVICE

**EDAC INC** TORONTO, ONTARIO CANADA

THESE DRAWINGS AND SPECIFICATIONS ARE THE PROPERTY OF EDAC INC.,AND SHALL NOT BE REPRODUCED, OR COPIED OR USED AS THE BASIS FOR THE MANUFACTURE OR SALE OF APPARATUS WITHOUT WRITTEN PERMISSION.

|                | ACAD REFERENCE NO. | 846-ENG-MASTER   |
|----------------|--------------------|------------------|
|                | DRAWN: J.LEE       | DATE: APR. 22/09 |
|                | CHECKED:           | DATE:            |
|                | SCALE: 1:1         | SHEET 1 OF 2     |
|                | DRAWING NUMBER     | ISSUE            |
| 846-ENG-MASTER |                    | : 1              |