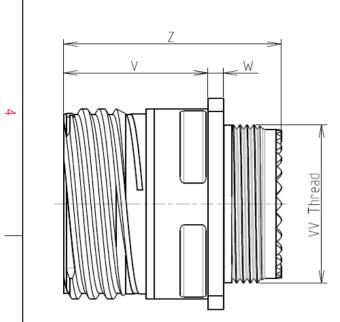

| Connector dimension |               |  |  |
|---------------------|---------------|--|--|
| Dim                 | Nominal       |  |  |
| Р                   | 3.25±0.2      |  |  |
| PP                  | 4.93±0.2      |  |  |
| R1                  | 26.97         |  |  |
| R2                  | 24.61         |  |  |
| S                   | 33.3±0.3      |  |  |
| V                   | 20.83+0/-1.25 |  |  |
| W                   | 2.1/2.5       |  |  |
| Z                   | 31.5 Max      |  |  |
| VV THREAD           | M25x1-6g      |  |  |