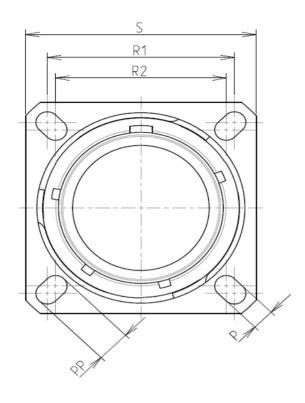

| Connector dimension |               |  |  |
|---------------------|---------------|--|--|
| Dim                 | Nominal       |  |  |
| Р                   | 3.25±0.2      |  |  |
| PP                  | 4.93±0.2      |  |  |
| R1                  | 26.97         |  |  |
| R2                  | 24.61         |  |  |
| S                   | 33.3±0.3      |  |  |
| V                   | 20.83+0/-1.25 |  |  |
| W                   | 2.1/2.5       |  |  |
| Z                   | 31.5 Max      |  |  |
| VV THREAD           | M25x1-6g      |  |  |