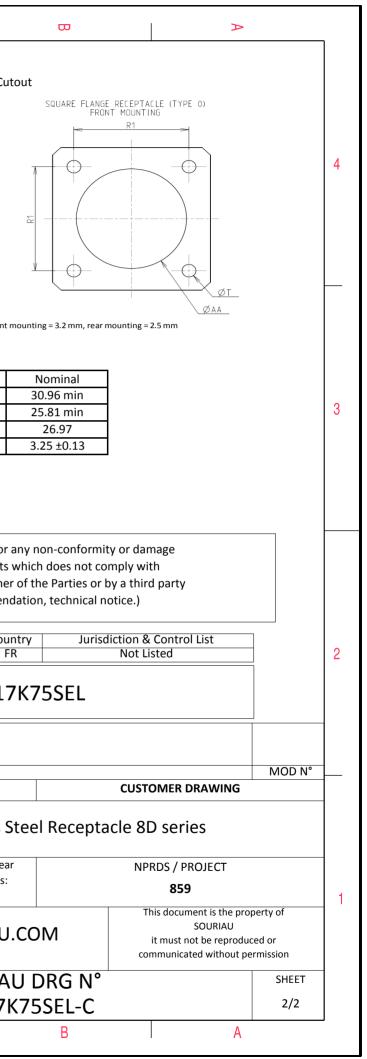

| Connector dimension |               |  |  |
|---------------------|---------------|--|--|
| Dim                 | Nominal       |  |  |
| Р                   | 3.25±0.2      |  |  |
| PP                  | 4.93±0.2      |  |  |
| R1                  | 26.97         |  |  |
| R2                  | 24.61         |  |  |
| S                   | 33.3±0.3      |  |  |
| V                   | 20.83+0/-1.25 |  |  |
| W                   | 2.1/2.5       |  |  |
| Z                   | 31.5 Max      |  |  |
| VV THREAD           | M25x1-6g      |  |  |