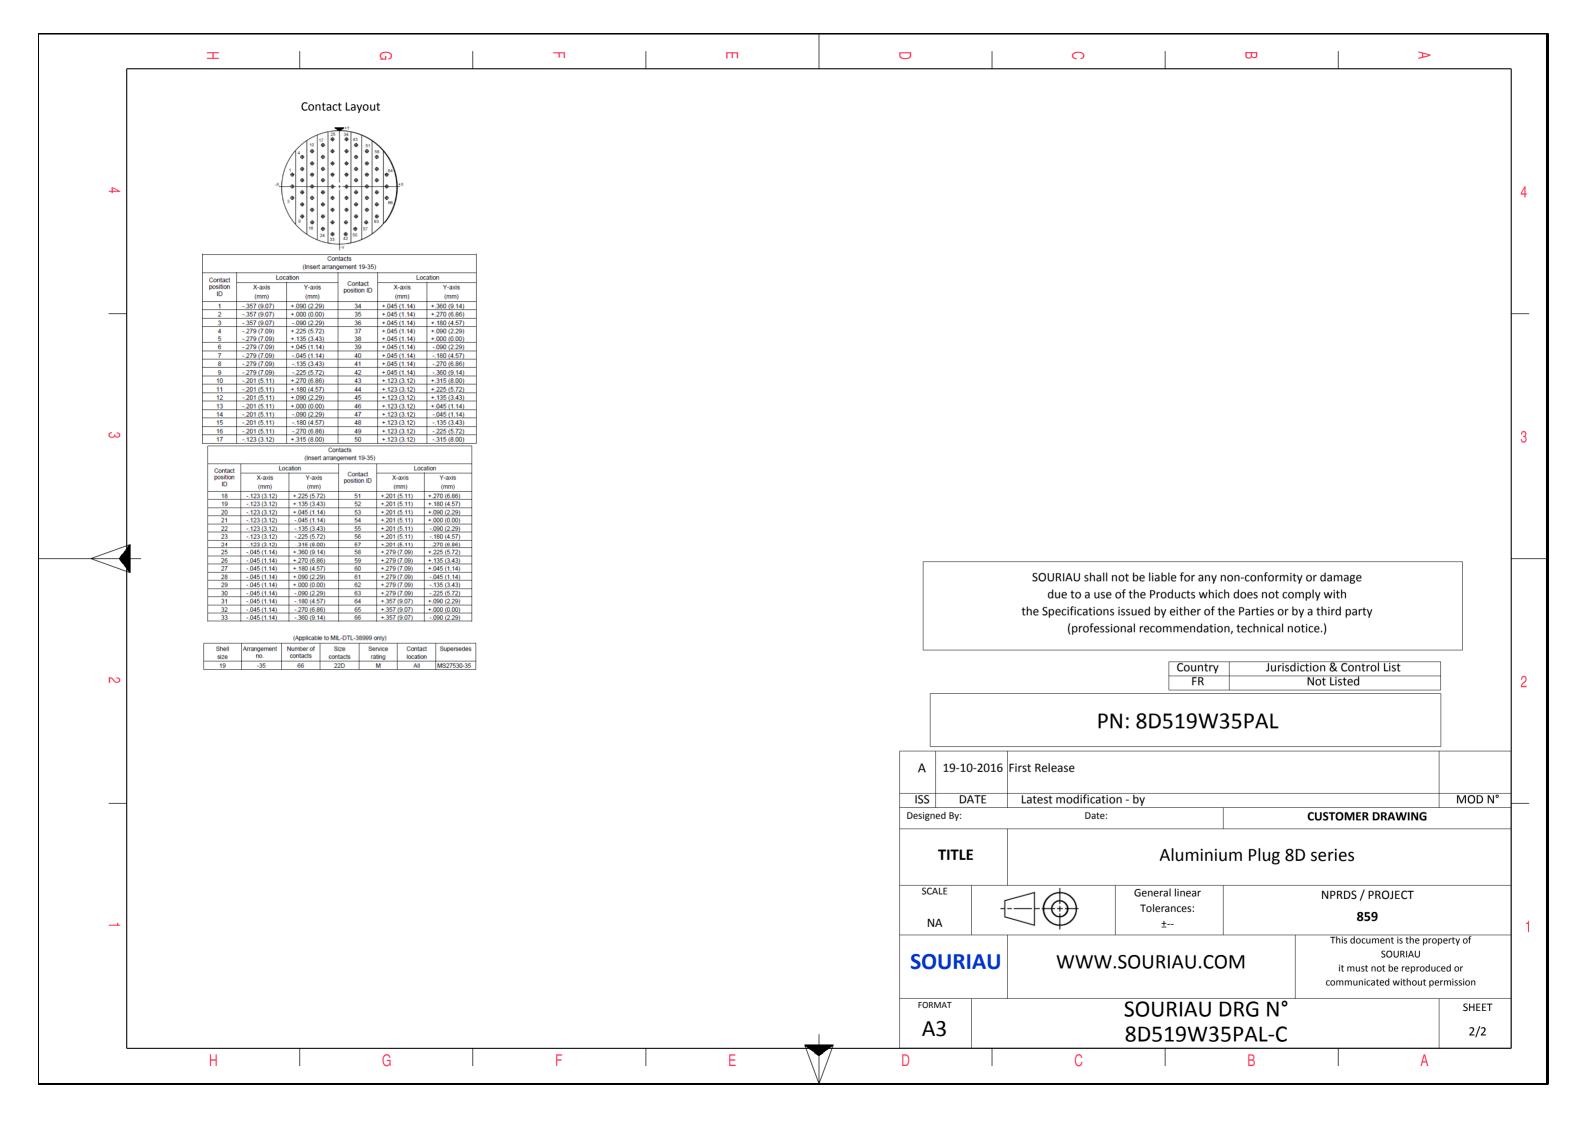

| Γ | T Q T M                                                                                                                                                                                                                                                                                                                                                                                                                                                                                                                                                                                                                                                                                                                                                                                                                                                                                                                                                                                                                                                                                                                                                                                                                                                                                                                                                                                                                                                                                                                                                                                                                                                                                                                                                                                                                                                                                                                                               | D                                                                                                                                                                                                                                                     | 0                             | B                                         |             |  |
|---|-------------------------------------------------------------------------------------------------------------------------------------------------------------------------------------------------------------------------------------------------------------------------------------------------------------------------------------------------------------------------------------------------------------------------------------------------------------------------------------------------------------------------------------------------------------------------------------------------------------------------------------------------------------------------------------------------------------------------------------------------------------------------------------------------------------------------------------------------------------------------------------------------------------------------------------------------------------------------------------------------------------------------------------------------------------------------------------------------------------------------------------------------------------------------------------------------------------------------------------------------------------------------------------------------------------------------------------------------------------------------------------------------------------------------------------------------------------------------------------------------------------------------------------------------------------------------------------------------------------------------------------------------------------------------------------------------------------------------------------------------------------------------------------------------------------------------------------------------------------------------------------------------------------------------------------------------------|-------------------------------------------------------------------------------------------------------------------------------------------------------------------------------------------------------------------------------------------------------|-------------------------------|-------------------------------------------|-------------|--|
| 4 |                                                                                                                                                                                                                                                                                                                                                                                                                                                                                                                                                                                                                                                                                                                                                                                                                                                                                                                                                                                                                                                                                                                                                                                                                                                                                                                                                                                                                                                                                                                                                                                                                                                                                                                                                                                                                                                                                                                                                       |                                                                                                                                                                                                                                                       |                               |                                           | 4           |  |
| ω |                                                                                                                                                                                                                                                                                                                                                                                                                                                                                                                                                                                                                                                                                                                                                                                                                                                                                                                                                                                                                                                                                                                                                                                                                                                                                                                                                                                                                                                                                                                                                                                                                                                                                                                                                                                                                                                                                                                                                       |                                                                                                                                                                                                                                                       | LAYOUT SHOWN AS EXAM          | PLE                                       | 3           |  |
|   | Keying Shown as example                                                                                                                                                                                                                                                                                                                                                                                                                                                                                                                                                                                                                                                                                                                                                                                                                                                                                                                                                                                                                                                                                                                                                                                                                                                                                                                                                                                                                                                                                                                                                                                                                                                                                                                                                                                                                                                                                                                               |                                                                                                                                                                                                                                                       |                               |                                           |             |  |
|   | CHARACTERISTICS  Connector dimension    -Standard : Based on MIL-DTL-38999 Series III  Dim  Nominal                                                                                                                                                                                                                                                                                                                                                                                                                                                                                                                                                                                                                                                                                                                                                                                                                                                                                                                                                                                                                                                                                                                                                                                                                                                                                                                                                                                                                                                                                                                                                                                                                                                                                                                                                                                                                                                   |                                                                                                                                                                                                                                                       |                               |                                           |             |  |
|   | -Shell Material: AluminiumØS38.5 Max-Shell Plating: Olive drab CadmiumZ31 Max-Insulator: ThermoplasticVV THREADM28x1-6g-Contacts: Copper Alloy: Source and the second sec | SOURIAU shall not be liable for any non-conformity or damage<br>due to a use of the Products which does not comply with<br>the Specifications issued by either of the Parties or by a third party<br>(professional recommendation, technical notice.) |                               |                                           |             |  |
| N | -Seals & Grommet : Silicon Elastomer<br>-Contact Plating : Gold over copper Alloy 0.8μm minimum                                                                                                                                                                                                                                                                                                                                                                                                                                                                                                                                                                                                                                                                                                                                                                                                                                                                                                                                                                                                                                                                                                                                                                                                                                                                                                                                                                                                                                                                                                                                                                                                                                                                                                                                                                                                                                                       |                                                                                                                                                                                                                                                       | Country<br>FR                 | Jurisdiction & Control List<br>Not Listed | 2           |  |
|   | -Durability : 500 Mating cycles<br>-Delivered without Souriau contacts                                                                                                                                                                                                                                                                                                                                                                                                                                                                                                                                                                                                                                                                                                                                                                                                                                                                                                                                                                                                                                                                                                                                                                                                                                                                                                                                                                                                                                                                                                                                                                                                                                                                                                                                                                                                                                                                                | PN: 8D519W35PAL                                                                                                                                                                                                                                       |                               |                                           |             |  |
|   | -Temperature Range - 65°C to +175°C                                                                                                                                                                                                                                                                                                                                                                                                                                                                                                                                                                                                                                                                                                                                                                                                                                                                                                                                                                                                                                                                                                                                                                                                                                                                                                                                                                                                                                                                                                                                                                                                                                                                                                                                                                                                                                                                                                                   | A 19-10-2010                                                                                                                                                                                                                                          | 6 First Release               |                                           |             |  |
|   | -Salt Spray : 500 hours<br>-Mass : 32.67 g ± 10%                                                                                                                                                                                                                                                                                                                                                                                                                                                                                                                                                                                                                                                                                                                                                                                                                                                                                                                                                                                                                                                                                                                                                                                                                                                                                                                                                                                                                                                                                                                                                                                                                                                                                                                                                                                                                                                                                                      | ISS DATE                                                                                                                                                                                                                                              | Latest modification - by      | M                                         |             |  |
|   |                                                                                                                                                                                                                                                                                                                                                                                                                                                                                                                                                                                                                                                                                                                                                                                                                                                                                                                                                                                                                                                                                                                                                                                                                                                                                                                                                                                                                                                                                                                                                                                                                                                                                                                                                                                                                                                                                                                                                       | Designed By:                                                                                                                                                                                                                                          | Date:                         | CUSTOMER DRAWING                          |             |  |
|   | TITLE Aluminium Plug 8D seri                                                                                                                                                                                                                                                                                                                                                                                                                                                                                                                                                                                                                                                                                                                                                                                                                                                                                                                                                                                                                                                                                                                                                                                                                                                                                                                                                                                                                                                                                                                                                                                                                                                                                                                                                                                                                                                                                                                          |                                                                                                                                                                                                                                                       | n Plug 8D series              |                                           |             |  |
|   | BASIC SERIES:  8D  5  -  19  W  35  P  A  L    SHELL TYPE  : Plug with RFI Shielding                                                                                                                                                                                                                                                                                                                                                                                                                                                                                                                                                                                                                                                                                                                                                                                                                                                                                                                                                                                                                                                                                                                                                                                                                                                                                                                                                                                                                                                                                                                                                                                                                                                                                                                                                                                                                                                                  | SCALE<br>IS NA                                                                                                                                                                                                                                        | General linear<br>Tolerances: | NPRDS / PROJECT<br><b>859</b>             | 1           |  |
|   | CONTACT TYPE : Standard Crimp Contact ORIENTATION :                                                                                                                                                                                                                                                                                                                                                                                                                                                                                                                                                                                                                                                                                                                                                                                                                                                                                                                                                                                                                                                                                                                                                                                                                                                                                                                                                                                                                                                                                                                                                                                                                                                                                                                                                                                                                                                                                                   |                                                                                                                                                                                                                                                       | WWW.SOURIAU.CON               |                                           |             |  |
|   | SHELL SIZE : 19    CONTACT TYPE : PIN(500 Mating      PLATING : W = Olive drab Cadmium    CONTACT LAYOUT : 19-3                                                                                                                                                                                                                                                                                                                                                                                                                                                                                                                                                                                                                                                                                                                                                                                                                                                                                                                                                                                                                                                                                                                                                                                                                                                                                                                                                                                                                                                                                                                                                                                                                                                                                                                                                                                                                                       | -                                                                                                                                                                                                                                                     | SOURIAU DI                    | communicated without permission           | on<br>SHEET |  |
|   |                                                                                                                                                                                                                                                                                                                                                                                                                                                                                                                                                                                                                                                                                                                                                                                                                                                                                                                                                                                                                                                                                                                                                                                                                                                                                                                                                                                                                                                                                                                                                                                                                                                                                                                                                                                                                                                                                                                                                       | A3                                                                                                                                                                                                                                                    | 8D519W35I                     |                                           | 1/2         |  |
|   |                                                                                                                                                                                                                                                                                                                                                                                                                                                                                                                                                                                                                                                                                                                                                                                                                                                                                                                                                                                                                                                                                                                                                                                                                                                                                                                                                                                                                                                                                                                                                                                                                                                                                                                                                                                                                                                                                                                                                       | I                                                                                                                                                                                                                                                     |                               |                                           |             |  |