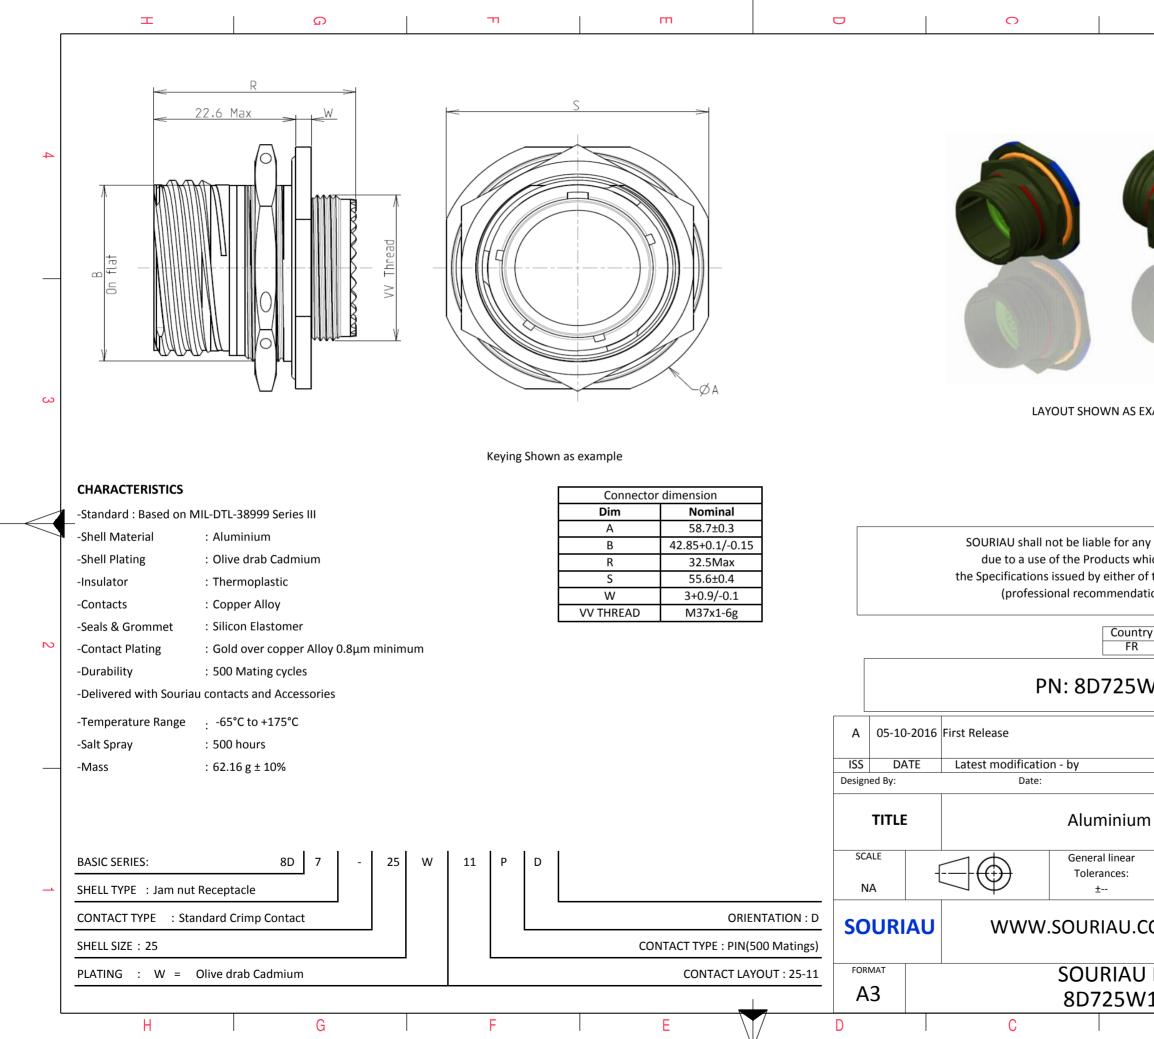

|                                                                                                                           | 4 |  |  |  |  |  |  |
|---------------------------------------------------------------------------------------------------------------------------|---|--|--|--|--|--|--|
|                                                                                                                           | 4 |  |  |  |  |  |  |
|                                                                                                                           | 4 |  |  |  |  |  |  |
|                                                                                                                           | 4 |  |  |  |  |  |  |
|                                                                                                                           | 4 |  |  |  |  |  |  |
|                                                                                                                           |   |  |  |  |  |  |  |
|                                                                                                                           |   |  |  |  |  |  |  |
|                                                                                                                           |   |  |  |  |  |  |  |
|                                                                                                                           |   |  |  |  |  |  |  |
|                                                                                                                           |   |  |  |  |  |  |  |
|                                                                                                                           |   |  |  |  |  |  |  |
|                                                                                                                           |   |  |  |  |  |  |  |
| AS EXAMPLE                                                                                                                | 3 |  |  |  |  |  |  |
|                                                                                                                           |   |  |  |  |  |  |  |
|                                                                                                                           |   |  |  |  |  |  |  |
|                                                                                                                           |   |  |  |  |  |  |  |
| any non-conformity or damage<br>which does not comply with                                                                |   |  |  |  |  |  |  |
| er of the Parties or by a third party<br>ndation, technical notice.)                                                      |   |  |  |  |  |  |  |
| Untry Jurisdiction & Control List                                                                                         | • |  |  |  |  |  |  |
| FR Not Listed                                                                                                             | 2 |  |  |  |  |  |  |
| 5W11PD                                                                                                                    |   |  |  |  |  |  |  |
|                                                                                                                           |   |  |  |  |  |  |  |
| CUSTOMER DRAWING                                                                                                          |   |  |  |  |  |  |  |
|                                                                                                                           |   |  |  |  |  |  |  |
| um Receptacle 8D series                                                                                                   |   |  |  |  |  |  |  |
| ar NPRDS / PROJECT                                                                                                        | 4 |  |  |  |  |  |  |
| 859                                                                                                                       | 1 |  |  |  |  |  |  |
| This document is the property of                                                                                          | 1 |  |  |  |  |  |  |
| This document is the property of                                                                                          | I |  |  |  |  |  |  |
| J.COM This document is the property of SOURIAU it must not be reproduced or communicated without permission UDRG N° SHEET | 1 |  |  |  |  |  |  |
| J.COM<br>This document is the property of<br>SOURIAU<br>it must not be reproduced or<br>communicated without permission   | 1 |  |  |  |  |  |  |

|          | Ξ                                                                                                                                                                                                                                                      | ۵                                                                                                                                                                                                                                                                                                                                                                                                                                                                                    | н <b>г</b> | m | D               |                  | O                                                                           |                |
|----------|--------------------------------------------------------------------------------------------------------------------------------------------------------------------------------------------------------------------------------------------------------|--------------------------------------------------------------------------------------------------------------------------------------------------------------------------------------------------------------------------------------------------------------------------------------------------------------------------------------------------------------------------------------------------------------------------------------------------------------------------------------|------------|---|-----------------|------------------|-----------------------------------------------------------------------------|----------------|
|          |                                                                                                                                                                                                                                                        | Contact Layout                                                                                                                                                                                                                                                                                                                                                                                                                                                                       |            |   |                 |                  | Panel cutout                                                                |                |
| 4        |                                                                                                                                                                                                                                                        |                                                                                                                                                                                                                                                                                                                                                                                                                                                                                      |            |   |                 | JAM NU           | T RECEPTACLE (TYPE 7)                                                       |                |
|          | Contact<br>position ID         Loca           A         .000 (0.00)           B         +.304 (7.72)           C         +.311 (0.95)           D         +.304 (7.72)           E         +.000 (0.00)           F        304 (7.72)           NOTES: | Y-axis<br>(mm)         Contact<br>postion ID         X-axis<br>(mm)         Y-axis<br>(mm)           ·.431 (10.95)         O         -431 (10.95)         .000 (0.00)           +.304 (7.72)         H         -304 (7.72)         +304 (7.72)           +.000 (0.00)         J         +.000 (0.00)         +102 (2.59)          304 (7.72)         K         +.092 (2.34)        160 (4.06)          331 (10.95)         L        092 (2.34)        160 (4.06)          304 (7.72) | -          |   |                 |                  | ØL                                                                          | /              |
| ى<br>ن   | NOTES:<br>1. All dimensions are true<br>2. Front face of pin insert<br>Shell Arrangement<br>no.<br>25 -11                                                                                                                                              |                                                                                                                                                                                                                                                                                                                                                                                                                                                                                      |            |   |                 |                  | Dim Nomina<br>B 43.43+0/-0<br>ØC 44.7+0.25,                                 | ).25           |
|          | $\vdash$                                                                                                                                                                                                                                               |                                                                                                                                                                                                                                                                                                                                                                                                                                                                                      |            |   |                 |                  | SOURIAU shall not be lia                                                    |                |
|          |                                                                                                                                                                                                                                                        |                                                                                                                                                                                                                                                                                                                                                                                                                                                                                      |            |   |                 | the              | due to a use of the Pro<br>e Specifications issued by<br>(professional reco | y either of t  |
| N        |                                                                                                                                                                                                                                                        |                                                                                                                                                                                                                                                                                                                                                                                                                                                                                      |            |   | Γ               |                  |                                                                             | Country<br>FR  |
|          |                                                                                                                                                                                                                                                        |                                                                                                                                                                                                                                                                                                                                                                                                                                                                                      |            |   |                 | 05-10-2016 First |                                                                             | //25VV         |
|          |                                                                                                                                                                                                                                                        |                                                                                                                                                                                                                                                                                                                                                                                                                                                                                      |            |   | ISS<br>Designed | d By:            | test modification - by<br>Date:                                             |                |
|          |                                                                                                                                                                                                                                                        |                                                                                                                                                                                                                                                                                                                                                                                                                                                                                      |            |   | SCAL            |                  |                                                                             | minium         |
| <b>_</b> |                                                                                                                                                                                                                                                        |                                                                                                                                                                                                                                                                                                                                                                                                                                                                                      |            |   | NA              |                  | $(\Psi)$                                                                    | rances:<br>±   |
|          |                                                                                                                                                                                                                                                        |                                                                                                                                                                                                                                                                                                                                                                                                                                                                                      |            |   |                 | JRIAU            | WWW.SOUF                                                                    |                |
|          |                                                                                                                                                                                                                                                        |                                                                                                                                                                                                                                                                                                                                                                                                                                                                                      |            |   | FORM.           |                  |                                                                             | JRIAU<br>725W1 |
|          | Н                                                                                                                                                                                                                                                      | G                                                                                                                                                                                                                                                                                                                                                                                                                                                                                    | F          | E | D               |                  | C                                                                           |                |