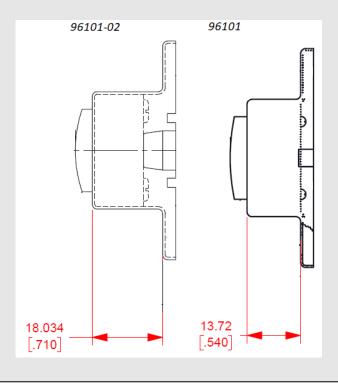

### Description of the Change:

- Littelfuse will obsolete and no longer support production of switch 96101-02.
- As a substitute, Littelfuse can offer 96101. The footprint and function of this replacement are the same, but the housing is slightly shorter, as indicated below: