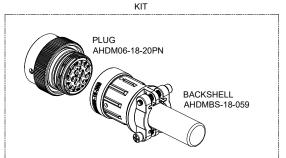

|                                                                      | AHDM06-                       | 18-20PN-059                                                     | HD38-18-20PN-059                                                                                                                                                                       |                                                                                          |             |            |      |  |  |
|----------------------------------------------------------------------|-------------------------------|-----------------------------------------------------------------|----------------------------------------------------------------------------------------------------------------------------------------------------------------------------------------|------------------------------------------------------------------------------------------|-------------|------------|------|--|--|
| PART NUMBER                                                          |                               |                                                                 | DESCRIPTION                                                                                                                                                                            |                                                                                          |             |            | ITEM |  |  |
| QUANTITY                                                             | QUANTITY MATERIALS LIST       |                                                                 |                                                                                                                                                                                        |                                                                                          |             |            |      |  |  |
| UNLESS OTHERWISE SPECIFIED  1) All dimensions are in metric(mm).     |                               | SIGNATURE                                                       | SIGNATURES DATE                                                                                                                                                                        |                                                                                          | Amphonol    |            |      |  |  |
|                                                                      | 2) Tolerances are as follows: |                                                                 | 16MAR2020                                                                                                                                                                              | Amphenol                                                                                 |             |            |      |  |  |
| 2 PL DEC ±0.15<br>3 PL DEC ±0.08 Angles ±1°<br>3) Note reference = X |                               | ENGINEER:                                                       |                                                                                                                                                                                        | Sine Systems - www.amphenol-sine.com<br>44724 Morley Drive<br>Clinton Townshio. MI 48036 |             |            |      |  |  |
| MATERIAL SPECIFICA                                                   | MATERIAL SPECIFICATIONS:      |                                                                 |                                                                                                                                                                                        | DURAMATE AHDM PLUG, SIZE 18, WD THD,                                                     |             |            |      |  |  |
| PROCESS SPECIFICATIONS:                                              |                               | THIS DRAWING IS SUPPLIED FOR INFORMATION ONLY. DESIGN FEATURES, |                                                                                                                                                                                        | KIT W/ CABLE CLAMP BACKSHELL SIZE TYPE DWG NO: IRFUSION                                  |             |            |      |  |  |
|                                                                      |                               |                                                                 | SPECIFICATIONS AND PERFORMANCE DATA<br>SHOWN HEREON ARE THE PROPERTY OF<br>THE AMPHENOL CORPORATION. NO RIGHTS<br>OF REPRODUCTION ARE IMPLIED. ALL<br>DIMENSIONS ARE SUBJECT TO NORMAL |                                                                                          | AHDM06-18-2 |            | A1   |  |  |
| NEXT ASS'Y:                                                          |                               | MANUFACTURING VARIATIONS.                                       |                                                                                                                                                                                        | SCALE: NONE                                                                              |             | SHEET 1 OF | 1    |  |  |

1-059 REV: A1 SH: 1

KIT,PLUG AND BACKSHELL,SZ 18

SH. 1 OF: