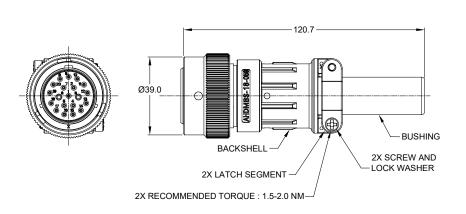

NOTES: UNLESS OTHERWISE SPECIFIED

1. PLUG MATERIAL:

SHELL: ZINC ALLOY, NICKEL PLATED COUPLING RING: ALUMINUM ALLOY, NICKEL PLATED INSERT AND RETAINING RING: THERMOPLASTIC SEAL: SILICONE RUBBER

2. BACKSHELL MATERIAL:

SHELL: ALUMINIUM ALLOY, NICKEL PLATED; LATCH SEGMENT: ALUMINIUM ALLOY, NICKEL PLATED; SCREW AND LOCK WASHER: STAINLESS STEEL; BUSHING: EPDM.

## 3. SPECIFICATIONS:

- 3.1 OPERATING TEMPERATURE: -55°C TO +125°C.
- 3.2 DIELECTRIC WITHSTANDING VOLTAGE: LESS THAN 2 MILLIAMPS CURRENT LEAKAGE @ 1500 VOLTS AC.
- 3.3 INSULATION RESISTANCE: 1000 MEGOHM MIN @ 25°C.
- 3.4 MOISTURE RESISTANCE: IP67 & IP69K (MATED CONDITION).
- 3.5 MATING CYCLE DURABILITY: 100 CYCLES
- 3.6 RoHS COMPLIANT
- APPLY BACKSHELL TO CABLE OD SIZE: Ø11.20-Ø19.30 . CAN BE USED WITH OR WITHOUT BUSHING.
- 5. ALL DIMENSIONS ARE FOR REFERENCE USE ONLY.
- 6. SEE SPECIFIC PLUG DRAWING FOR:
  - 6.1 CONTACT SIZE AND WIRE RANGE.
  - 6.2 RETAINING RING COLOR.
  - 6.3 MATING PART(S).
  - 6.4 CONTACT LAYOUT AND ALL OTHER SPECIFICATIONS.