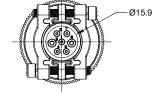

## 3. SPECIFICATIONS:

- 3.1 OPERATING TEMPERATURE: -55°C TO +125°C.
- 3.2 DIELECTRIC WITHSTANDING VOLTAGE: LESS THAN 2 MILLIAMPS CURRENT LEAKAGE @ 1500 VOLTS AC.
- 3.3 INSULATION RESISTANCE: 1000 MEGOHM MIN @ 25°C.
- 3.4 MOISTURE RESISTANCE: IP67 & IP69K (MATED CONDITION).
- 3.5 MATING CYCLE DURABILITY: 100 CYCLES
- 3.6 RoHS COMPLIANT
- APPLY BACKSHELL TO CABLE OD SIZE: Ø11.20-Ø19.30 . CAN BE USED WITH OR WITHOUT BUSHING.
- 5. ALL DIMENSIONS ARE FOR REFERENCE USE ONLY.
- 6. SEE SPECIFIC PLUG DRAWING FOR:
  - 6.1 CONTACT SIZE AND WIRE RANGE.
  - 6.2 RETAINING RING COLOR.
  - 6.3 MATING PART(S).
  - 6.4 CONTACT LAYOUT AND ALL OTHER SPECIFICATIONS.