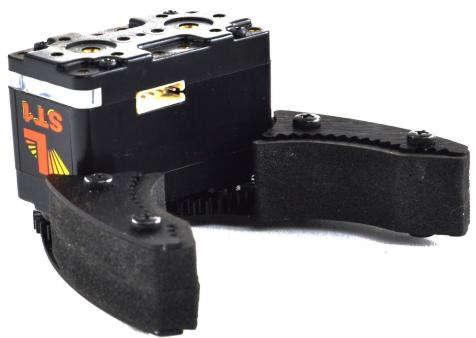

## Description

- Pincer style gripper for Lynxmotion Smart Servos
- Foam inserts help conform to objects
- Aluminum brackets, standoffs and gears
- Servo sold separately

The Lynxmotion Smart Servo (LSS) - Geared Gripper Kit is designed to make use of the Lynxmotion Smart Servo (LSS) 's many mounting points and external modular gearing.

The gripper is made of durable aluminum plates and standoffs and uses foam to conform to the object being grasped. Inner teeth on the aluminum help "bite" into objects when necessary. Alternatively, 3D print your own inserts to customize the gripper for your robotic application.