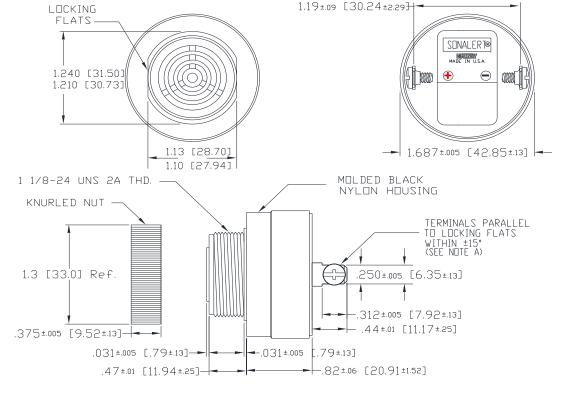

## Mallory Sonalert Products, Inc. Sales Outline Drawing

Part #: SC250EJ

Revision:

| .l                    |                                                                                            |
|-----------------------|--------------------------------------------------------------------------------------------|
| Specifications:       |                                                                                            |
| Sound Level Category  | Soft                                                                                       |
| Mode of Operation     | Slow Pulse @ 0.5 - 2.5 PPS                                                                 |
| Voltage Rating        | 60 to 250 VAC/DC                                                                           |
| Frequency             | 2000 ± 500 Hz                                                                              |
| Loudness @ 2 FT       | 58 to 74 dB(A) Typ.                                                                        |
| Loudness @ Min Vdc    | 55/65 dB(A) @ 2 Feet and 60 Vdc                                                            |
| Loudness @ Max Vdc    | 68/78 dB(A) @ 2 Feet and 250 Vdc                                                           |
| Current Draw          | 5-16mA                                                                                     |
| Duty Cycle (%)        | 50                                                                                         |
| Housing Material      | 6/6 Nylon, Color: Black                                                                    |
| Storage Temperature   | -40° to +85° C                                                                             |
| Operating Temperature | -30° to +65° C                                                                             |
| Panel Mounting        | Recommended hole size is 1.25"(31.75mm). Thread front will fit standard 30mm(1.181") hole. |
| Knurled Nut           | Used to attach part to panel. The max recommended torque is 10 in-lbs.                     |
| Weight (Typical)      | 1.6 oz (45g)                                                                               |
| NEMA 3R,4X, & 12      | Approved with use of ACC03.                                                                |
| Options               | Please contact factory.                                                                    |

## **Dimensions:** Inches (mm)

NOTE A: TERMINALS-.032 BRASS TIN
PLATED, TAPPED FOR #6-32
SCREW. TWO #6-32 NICKEL
PLATED BRASS SCREWS
INCLUDED. WILL ACCEPT 1/4"
QUICK CONNECT.

NOTE B: MOUNTING- REMOVE BLACK PLASTIC NUT AND INSERT THREADED FRONT THROUGH 1.25" HOLE PUNCHED IN PANEL, IF DRIENTATION IS NEEDED, NOTE LOCKING FLATS ON DRAWING. SCREW NUT BACK ON. DO NOT OVERTIGHTEN.