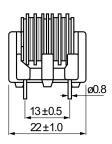

| Dimensions |               |
|------------|---------------|
| L          | 22mm +/-1mm   |
| т          | 14.5mm +/-1mm |
| Н          | 21.5mm +/-1mm |
| LL         | 3.5mm +/-1mm  |
| S          | 13mm +/-0.5mm |
| S1         | 10mm +/-0.5mm |