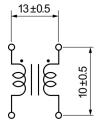

| Dimensions |               |
|------------|---------------|
| L          | 22mm +/-1mm   |
| т          | 14.5mm +/-1mm |
| Н          | 21.5mm +/-1mm |
| LL         | 3.5mm +/-1mm  |
| S          | 13mm +/-0.5mm |
| S1         | 10mm +/-0.5mm |