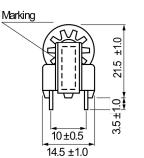

| Dimensions |               |
|------------|---------------|
| L          | 22mm +/-1mm   |
| т          | 14.5mm +/-1mm |
| Н          | 21.5mm +/-1mm |
| LL         | 3.5mm +/-1mm  |
| S          | 13mm +/-0.5mm |
| S1         | 10mm +/-0.5mm |