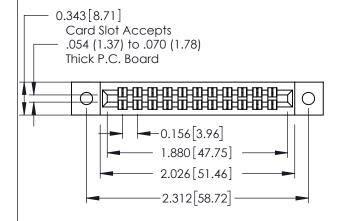

## **Mounting Option**

**Contact Detail** 

12-.128 (3.25) Dia. Side Mounting Holes

555-Extender Board Bend (Code 500 Contacts) .156 [3.96] Contact Spacing x .140 [3.56] Row Spacing

THIS IS A C.A.D. GENERATED DRAWING DO NOT MAKE MANUAL REVISIONS TO MASTER.