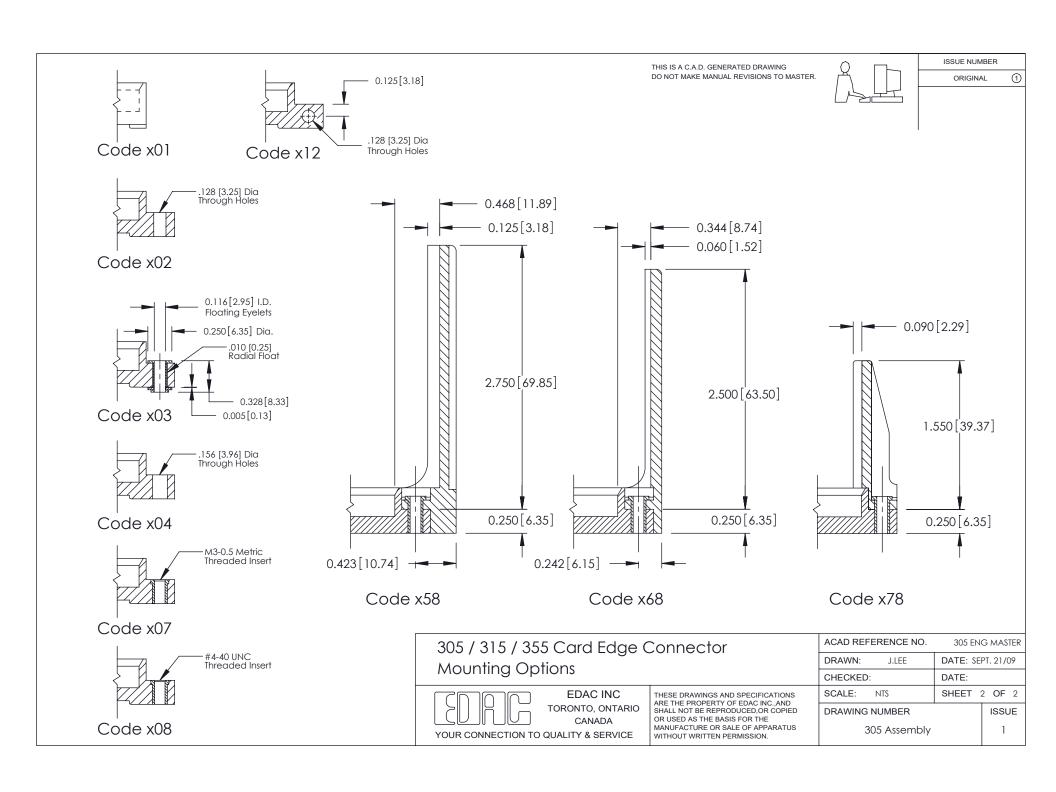

ISSUE NUMBER

ORIGINAL

**See Accompanying Page for: Mounting Options** 

305 / 315 / 355 Card Edge Connector Part Number: 305-022-555-212

**EDAC INC** TORONTO, ONTARIO CANADA

THESE DRAWINGS AND SPECIFICATIONS ARE THE PROPERTY OF EDAC INC.,AND SHALL NOT BE REPRODUCED,OR COPIED OR USED AS THE BASIS FOR THE MANUFACTURE OR SALE OF APPARATUS WITHOUT WRITTEN PERMISSION.

| ACAD REFERENCE NO. | 305 ENG MASTER    |
|--------------------|-------------------|
| DRAWN: J.LEE       | DATE: SEPT. 21/09 |
| CHECKED:           | DATE:             |
| SCALE: NTS         | SHEET 1 OF 2      |
| DRAWING NUMBER     | ISSUE             |
| 305 Assembly       | 1                 |