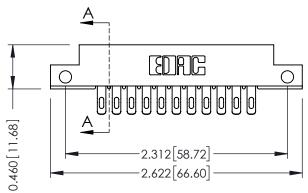

## **Mounting Option**

**Contact Detail** 

12-.128 (3.25) Dia. Side Mounting Holes

555-Extender Board Bend (Code 500 Contacts) .156 [3.96] Contact Spacing x .140 [3.56] Row Spacing

THIS IS A C.A.D. GENERATED DRAWING DO NOT MAKE MANUAL REVISIONS TO MASTER.