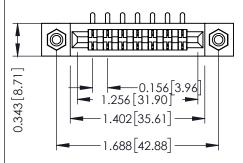

**Mounting Option** 

**Contact Detail** 

#4-40 Unified Threaded Inserts

90 Degree Bend (Code 421 Contacts) .156 [3.96] Contact Spacing x .200 [5.08] Row Spacing THIS IS A C.A.D. GENERATED DRAWING DO NOT MAKE MANUAL REVISIONS TO MASTER.