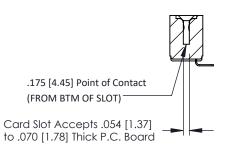

## SECTION A-A

307 / 357 Card Edge Connector Part Number: 307-007-453-108

**EDAC INC** TORONTO, ONTARIO CANADA

THESE DRAWINGS AND SPECIFICATIONS ARE THE PROPERTY OF EDAC INC.,AND SHALL NOT BE REPRODUCED, OR COPIED OR USED AS THE BASIS FOR THE MANUFACTURE OR SALE OF APPARATUS WITHOUT WRITTEN PERMISSION.