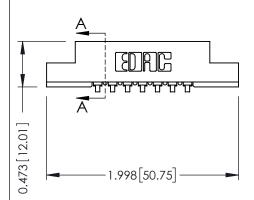

## SECTION A-A

307 / 357 Card Edge Connector Part Number: 307-007-453-108

**EDAC INC** TORONTO, ONTARIO CANADA

THESE DRAWINGS AND SPECIFICATIONS ARE THE PROPERTY OF EDAC INC.,AND SHALL NOT BE REPRODUCED, OR COPIED OR USED AS THE BASIS FOR THE MANUFACTURE OR SALE OF APPARATUS WITHOUT WRITTEN PERMISSION.