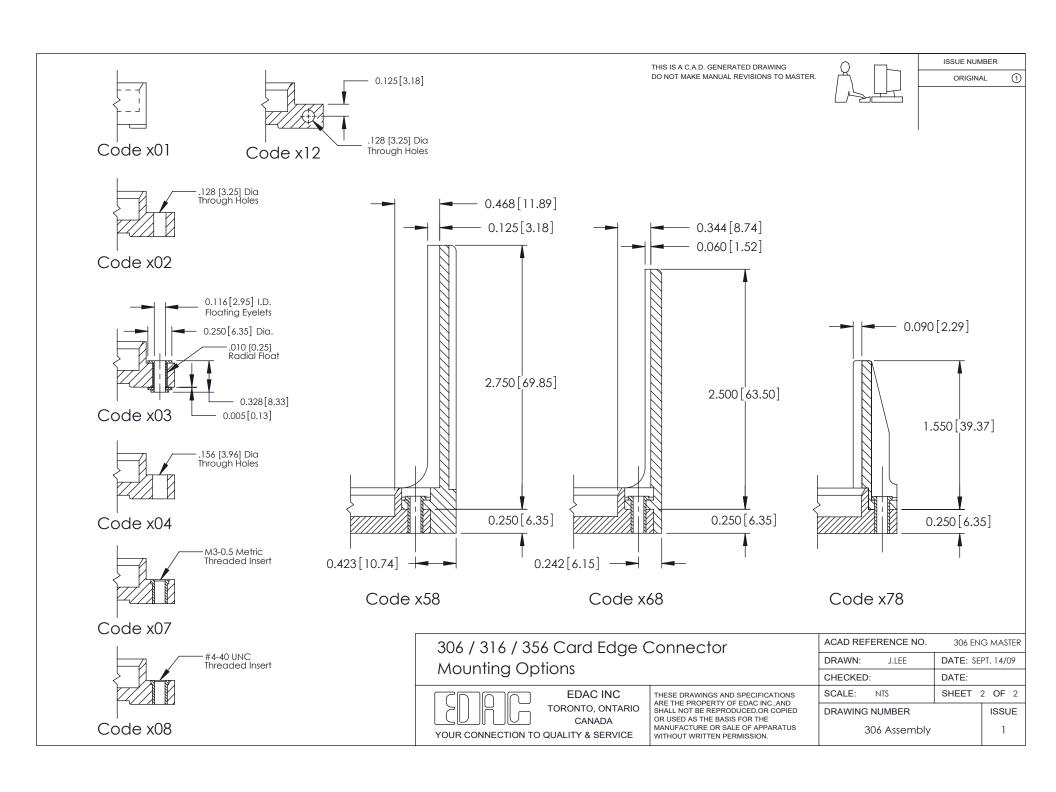

| 158468 (11.89) Offset Card Guides 521-                                    | act Detail<br>C.C. Tail .037x.015(0.94x0.38) - Tail LG.=.125(3.18)<br>[3.96] Contact Spacing with Single Centreline Row | THIS IS A C.A.D. GENERATED DRAWING<br>DO NOT MAKE MANUAL REVISIONS TO MASTER.                             |                            | ISSUE NUMBER ORIGINAL ①       |
|---------------------------------------------------------------------------|-------------------------------------------------------------------------------------------------------------------------|-----------------------------------------------------------------------------------------------------------|----------------------------|-------------------------------|
| 0.343[8.71] Card Slot Accepts 0.54 (1.37) to .070 (1.78) Thick P.C. Board |                                                                                                                         | <b>Ø</b> 0.156[3.96]                                                                                      |                            |                               |
|                                                                           |                                                                                                                         |                                                                                                           |                            |                               |
| -0.156[3.96]<br>-4.356<br>-4.522[<br>-4.808[                              | 22.12]                                                                                                                  |                                                                                                           | 0.295 [7.49]               | SECTION A-A                   |
| <del>                                     </del>                          | 20G                                                                                                                     |                                                                                                           | <u> </u>                   | 0.145[4.10]                   |
| 0.250[0.35]<br>A A 2.118[                                                 | 30.00]                                                                                                                  |                                                                                                           | L<br>Po                    | 0.165[4.19]<br>int of Contact |
|                                                                           | 306 / 316 / 356 Card Edg                                                                                                | ne Connector                                                                                              | ACAD REFERENCE NO.         | 306 ENG MASTER                |
| See Accompanying Pages for: • Mounting Options                            |                                                                                                                         | Part Number: 316-027-521-158                                                                              |                            | DATE: SEPT. 14/09             |
|                                                                           | EDAC INC                                                                                                                |                                                                                                           |                            | DATE:<br>SHEET 1 OF 2         |
|                                                                           | TORONTO, ONTA                                                                                                           | RIO THESE DRAWINGS AND SPECIFICATIONS ARE THE PROPERTY OF EDAC INC.,AND SHALL NOT BE REPRODUCED,OR COPIED | SCALE: NTS  DRAWING NUMBER | ISSUE                         |
|                                                                           | YOUR CONNECTION TO QUALITY & SERVI                                                                                      |                                                                                                           | 306 Assembly               |                               |