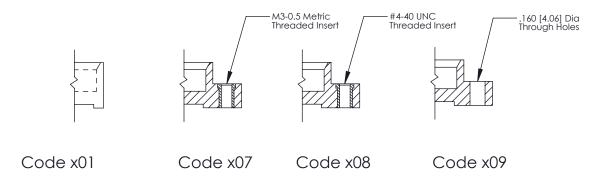

**Mounting Option** 07-M3-0.5 Metric Threaded Inserts **Contact Detail** 

520-P.C. Tail .025 Sq.(0.64 Sq.) - Tail LG=.175(4.45) .100 [2.54] Contact Spacing x .300 [7.62] Row Spacing

0.600[15.24]

**See Accompanying Page for: Mounting Options** 

**SECTION A-A** 

THIS IS A C.A.D. GENERATED DRAWING
DO NOT MAKE MANUAL REVISIONS TO MASTER.

SSUE NUMBER

DRIGINAL

1

|                  | 325 Card Edge Connector |                                                               |          | ACAD REFERENCE NO. 325 ENG MASTER |           |        |  |
|------------------|-------------------------|---------------------------------------------------------------|----------|-----------------------------------|-----------|--------|--|
| Mounting Options |                         | DRAWN:                                                        | J.LEE    | DATE: O                           | CT. 06/09 |        |  |
|                  | Mourning Ophons         |                                                               | CHECKED: |                                   | DATE:     |        |  |
|                  | TORONTO, ONTARIO CANADA | OR USED AS THE BASIS FOR THE MANUFACTURE OR SALE OF APPARATUS | SCALE:   | NTS                               | SHEET 2   | 2 OF 2 |  |
|                  |                         |                                                               | DRAWING  | NUMBER                            |           | ISSUE  |  |
|                  |                         |                                                               | 3        | 25 Assembly                       |           | 1      |  |