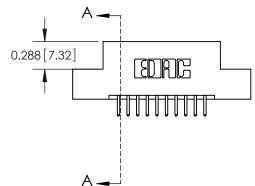

**SECTION A-A** 

THIS IS A C.A.D. GENERATED DRAWING
DO NOT MAKE MANUAL REVISIONS TO MASTER.

SSUE NUMBER

DRIGINAL

1

|                  | 325 Card Edge Connector |                                                               |          | ACAD REFERENCE NO. 325 ENG MASTER |           |        |  |
|------------------|-------------------------|---------------------------------------------------------------|----------|-----------------------------------|-----------|--------|--|
| Mounting Options |                         | DRAWN:                                                        | J.LEE    | DATE: O                           | CT. 06/09 |        |  |
|                  | Mourning Ophons         |                                                               | CHECKED: |                                   | DATE:     |        |  |
|                  | TORONTO, ONTARIO CANADA | OR USED AS THE BASIS FOR THE MANUFACTURE OR SALE OF APPARATUS | SCALE:   | NTS                               | SHEET 2   | 2 OF 2 |  |
|                  |                         |                                                               | DRAWING  | NUMBER                            |           | ISSUE  |  |
|                  |                         |                                                               | 3        | 25 Assembly                       |           | 1      |  |