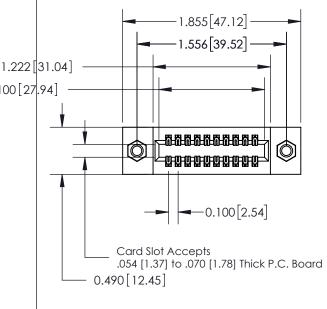

**Mounting Option** 07-M3-0.5 Metric Threaded Inserts **Contact Detail** 

520-P.C. Tail .025 Sq.(0.64 Sq.) - Tail LG=.175(4.45) .100 [2.54] Contact Spacing x .300 [7.62] Row Spacing

0.600[15.24]

**See Accompanying Page for: Mounting Options** 

| 325 Card Edge Connector      |
|------------------------------|
| Part Number: 325-020-520-207 |

YOUR CONNECTION TO QUALITY & SERVICE

WITHOUT WRITTEN PERMISSION.

|   | ACAD REFERENCE NO. 325 ENG MASTER |                  |  |  |  |  |
|---|-----------------------------------|------------------|--|--|--|--|
|   | DRAWN: J.LEE                      | DATE: OCT. 06/09 |  |  |  |  |
|   | CHECKED:                          | DATE:            |  |  |  |  |
|   | SCALE: NTS                        | SHEET 1 OF 2     |  |  |  |  |
| D | DRAWING NUMBER                    | ISSUE            |  |  |  |  |
|   | 325 Assembly                      | 1                |  |  |  |  |