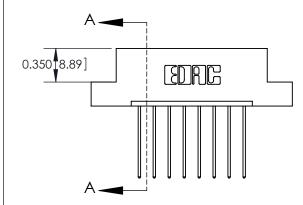

333 Series Card Edge Connector

THIS IS A C.A.D. GENERATED DRAWING DO NOT MAKE MANUAL REVISIONS TO MASTER.

1

| 333 Series Card Edge Connector<br>Contact Bend Detail |                                                                                                                     | ACAD REFERENCE NO. 333 ENG MASTER |                  |        |  |
|-------------------------------------------------------|---------------------------------------------------------------------------------------------------------------------|-----------------------------------|------------------|--------|--|
|                                                       |                                                                                                                     | DRAWN: J.LEE                      | DATE: OCT. 14/09 |        |  |
|                                                       |                                                                                                                     | CHECKED:                          | DATE:            |        |  |
| EDAC INC                                              |                                                                                                                     |                                   | SHEET :          | 2 OF 4 |  |
|                                                       | TORONTO, ONTARIO SHE THE PROPERTY OF EDAC INC., AND SHALL NOT BE REPRODUCED, OR COPIED OR USED AS THE RASIS FOR THE | DRAWING NUMBER                    |                  | ISSUE  |  |
| YOUR CONNECTION TO QUALITY & SERVICE                  | MANUFACTURE OR SALE OF APPARATUS                                                                                    | 333 Assembly                      |                  | 1      |  |