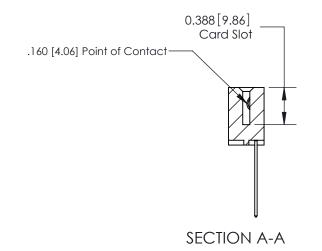

333 Series Card Edge Connector

THIS IS A C.A.D. GENERATED DRAWING DO NOT MAKE MANUAL REVISIONS TO MASTER.

1

| 333 Series Card Edge Connector<br>Contact Bend Detail |                                                                                                                     | ACAD REFERENCE NO. 333 ENG MASTER |                  |        |  |
|-------------------------------------------------------|---------------------------------------------------------------------------------------------------------------------|-----------------------------------|------------------|--------|--|
|                                                       |                                                                                                                     | DRAWN: J.LEE                      | DATE: OCT. 14/09 |        |  |
|                                                       |                                                                                                                     | CHECKED:                          | DATE:            |        |  |
| EDAC INC                                              |                                                                                                                     |                                   | SHEET :          | 2 OF 4 |  |
|                                                       | TORONTO, ONTARIO SHE THE PROPERTY OF EDAC INC., AND SHALL NOT BE REPRODUCED, OR COPIED OR USED AS THE RASIS FOR THE | DRAWING NUMBER                    |                  | ISSUE  |  |
| YOUR CONNECTION TO QUALITY & SERVICE                  | MANUFACTURE OR SALE OF APPARATUS                                                                                    | 333 Assembly                      |                  | 1      |  |