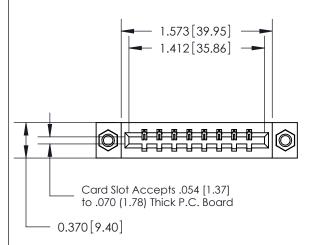

333 Series Card Edge Connector

THIS IS A C.A.D. GENERATED DRAWING DO NOT MAKE MANUAL REVISIONS TO MASTER.

1

| 333 Series Card Edge Connector<br>Contact Bend Detail |                                                                                                                     | ACAD REFERENCE NO. 333 ENG MASTER |                  |        |  |
|-------------------------------------------------------|---------------------------------------------------------------------------------------------------------------------|-----------------------------------|------------------|--------|--|
|                                                       |                                                                                                                     | DRAWN: J.LEE                      | DATE: OCT. 14/09 |        |  |
|                                                       |                                                                                                                     | CHECKED:                          | DATE:            |        |  |
| EDAC INC                                              |                                                                                                                     |                                   | SHEET :          | 2 OF 4 |  |
|                                                       | TORONTO, ONTARIO SHE THE PROPERTY OF EDAC INC., AND SHALL NOT BE REPRODUCED, OR COPIED OR USED AS THE RASIS FOR THE | DRAWING NUMBER                    |                  | ISSUE  |  |
| YOUR CONNECTION TO QUALITY & SERVICE                  | MANUFACTURE OR SALE OF APPARATUS                                                                                    | 333 Assembly                      |                  | 1      |  |