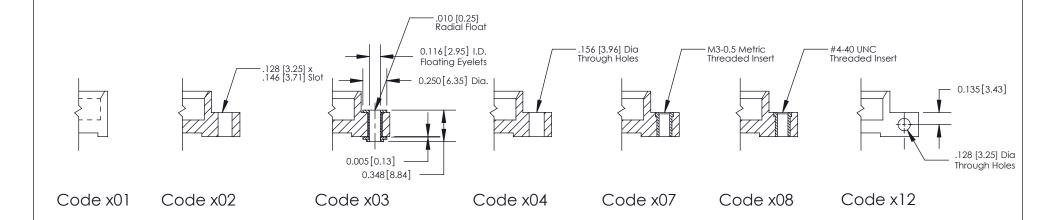

THIS IS A C.A.D. GENERATED DRAWING
DO NOT MAKE MANUAL REVISIONS TO MASTER

1220F NOWRE

DRIGINAL

1

| 333 Series Card Edge Connector<br>Mounting Options |                                                                                                                                                                                                                                                                                                                                                                                                                                                                                                                                                                                                                                                                                                                                                                                                                                                                                                                                                                                                                                                                                                                                                                                                                                                                                                                                                                                                                                                                                                                                                                                                                                                                                                                                                                                                                                                                                                                                                                                                                                                                                                                                | ACAD REFERENCE NO. 333 ENG MASTER |         |             |           |        |
|----------------------------------------------------|--------------------------------------------------------------------------------------------------------------------------------------------------------------------------------------------------------------------------------------------------------------------------------------------------------------------------------------------------------------------------------------------------------------------------------------------------------------------------------------------------------------------------------------------------------------------------------------------------------------------------------------------------------------------------------------------------------------------------------------------------------------------------------------------------------------------------------------------------------------------------------------------------------------------------------------------------------------------------------------------------------------------------------------------------------------------------------------------------------------------------------------------------------------------------------------------------------------------------------------------------------------------------------------------------------------------------------------------------------------------------------------------------------------------------------------------------------------------------------------------------------------------------------------------------------------------------------------------------------------------------------------------------------------------------------------------------------------------------------------------------------------------------------------------------------------------------------------------------------------------------------------------------------------------------------------------------------------------------------------------------------------------------------------------------------------------------------------------------------------------------------|-----------------------------------|---------|-------------|-----------|--------|
|                                                    |                                                                                                                                                                                                                                                                                                                                                                                                                                                                                                                                                                                                                                                                                                                                                                                                                                                                                                                                                                                                                                                                                                                                                                                                                                                                                                                                                                                                                                                                                                                                                                                                                                                                                                                                                                                                                                                                                                                                                                                                                                                                                                                                | DRAWN:                            | J.LEE   | DATE: O     | CT. 14/09 |        |
|                                                    |                                                                                                                                                                                                                                                                                                                                                                                                                                                                                                                                                                                                                                                                                                                                                                                                                                                                                                                                                                                                                                                                                                                                                                                                                                                                                                                                                                                                                                                                                                                                                                                                                                                                                                                                                                                                                                                                                                                                                                                                                                                                                                                                | CHECKED                           | ):      | DATE:       |           |        |
|                                                    | EDAC INC TORONTO, ONTARIO  CANADA  CAN |                                   | SCALE:  | NTS         | SHEET ;   | 3 OF 4 |
|                                                    |                                                                                                                                                                                                                                                                                                                                                                                                                                                                                                                                                                                                                                                                                                                                                                                                                                                                                                                                                                                                                                                                                                                                                                                                                                                                                                                                                                                                                                                                                                                                                                                                                                                                                                                                                                                                                                                                                                                                                                                                                                                                                                                                |                                   | DRAWING | NUMBER      |           | ISSUE  |
|                                                    | YOUR CONNECTION TO QUALITY & SERVICE                                                                                                                                                                                                                                                                                                                                                                                                                                                                                                                                                                                                                                                                                                                                                                                                                                                                                                                                                                                                                                                                                                                                                                                                                                                                                                                                                                                                                                                                                                                                                                                                                                                                                                                                                                                                                                                                                                                                                                                                                                                                                           | MANUFACTURE OR SALE OF APPARATUS  | 3       | 33 Assembly |           | 1      |