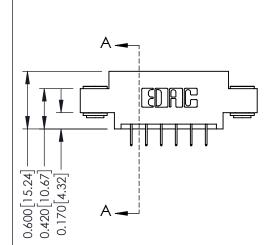

## **Mounting Option**

03-.116 (2.95) I.D. Floating Eyelets

## **Contact Detail**

524-P.C. Tail .018 Sq.(0.46 Sq.) - Tail LG=.175(4.45) .156 [3.96] Contact Spacing x .200 [5.08] Row Spacing

THIS IS A C.A.D. GENERATED DRAWING DO NOT MAKE MANUAL REVISIONS TO MASTER.

## **See Accompanying Pages for:**

- **Contact Bend Details**
- **Mounting Options**

| 337 / 387 Series Card Edge Connector |
|--------------------------------------|
| Part Number: 337-012-524-803         |