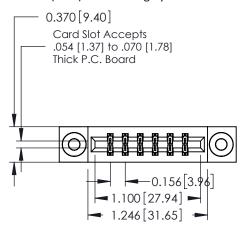

## **See Accompanying Pages for:**

- **Contact Bend Details**
- **Mounting Options**

| 337 / 387 Series Card Edge Connector |
|--------------------------------------|
| Part Number: 337-012-524-803         |