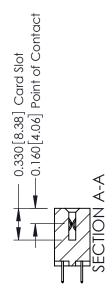

## **See Accompanying Pages for:**

- **Contact Bend Details**
- **Mounting Options**

| 337 / 387 Series Card Edge Connector |
|--------------------------------------|
| Part Number: 337-012-524-803         |