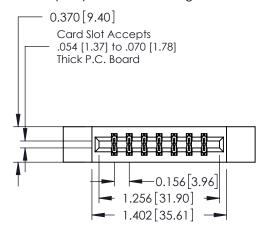

## **Contact Detail**

520-P.C. Tail .030x.018(0.76x0.46) - Tail LG=.175(4.45) .156 [3.96] Contact Spacing x .200 [5.08] Row Spacing

THIS IS A C.A.D. GENERATED DRAWING DO NOT MAKE MANUAL REVISIONS TO MASTER.

## **See Accompanying Pages for:**

- **Contact Bend Details**
- **Mounting Options**

| 337 / 387 Series Card Edge Connector |
|--------------------------------------|
| Part Number: 337-014-520-812         |