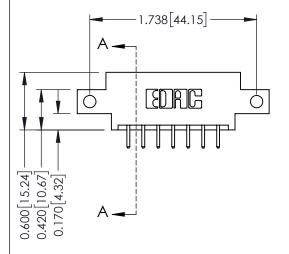

## **Mounting Option**

12-.128 (3.25) Dia. Side Mounting Holes

## **See Accompanying Pages for:**

- **Contact Bend Details**
- **Mounting Options**

| 337 / 387 Series Card Edge Connector |
|--------------------------------------|
| Part Number: 337-014-520-812         |