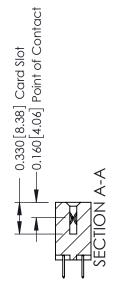

## **Contact Detail**

520-P.C. Tail .030x.018(0.76x0.46) - Tail LG=.175(4.45) .156 [3.96] Contact Spacing x .200 [5.08] Row Spacing

THIS IS A C.A.D. GENERATED DRAWING DO NOT MAKE MANUAL REVISIONS TO MASTER.

## **See Accompanying Pages for:**

- **Contact Bend Details**
- **Mounting Options**

| 337 / 387 Series Card Edge Connector |
|--------------------------------------|
| Part Number: 337-014-520-812         |