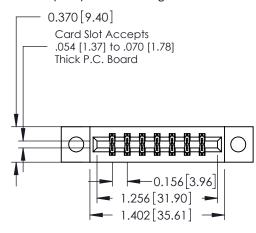

## **Mounting Option**

04-.156 (3.96) Dia. Mounting Holes

## **Contact Detail**

THIS IS A C.A.D. GENERATED DRAWING 544-Wire Wrap .050x.025(1.27x0.64) - Tail LG=.750(19.05)po not make manual revisions to master. .156 [3.96] Contact Spacing x .200 [5.08] Row Spacing

ISSUE NUMBER

ORIGINAL

1

**See Accompanying Pages for:** 

- **Contact Bend Details**
- **Mounting Options**

| 337 / 387 Series Card Edge Connector |
|--------------------------------------|
| Part Number: 337-014-544-204         |