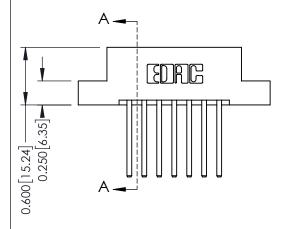

0.160 [4.06] Point of Contact Card Slot

0.330[8.38]

337 Assembly

SEC

ISSUE NUMBER

ORIGINAL

1

| 337 / 387 Series Card Edge Connector<br>Contact Bend Detail |                                                                                                                              | ACAD REFERENCE NO.            | 337 ENG MASTER |               |
|-------------------------------------------------------------|------------------------------------------------------------------------------------------------------------------------------|-------------------------------|----------------|---------------|
|                                                             |                                                                                                                              | DRAWN: J.LEE DATE: OCT. 06/09 |                |               |
|                                                             |                                                                                                                              | CHECKED:                      | DATE:          |               |
| TORONTO, ONTARIO ARE THE PI SHALL NOT OR USED A MANUFACT    | THESE DRAWINGS AND SPECIFICATIONS ARE THE PROPERTY OF EDAC INCAND                                                            | SCALE: NTS                    | SHEET          | 2 <b>OF</b> 3 |
|                                                             | SHALL NOT BE REPRODUCED, OR COPIED OR USED AS THE BASIS FOR THE MANUFACTURE OR SALE OF APPARATUS WITHOUT WRITTEN PERMISSION. | DRAWING NUMBER                |                | ISSUE         |
|                                                             |                                                                                                                              | 337 Assembly                  |                | 1             |