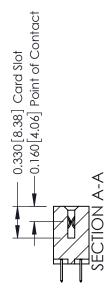

## **Mounting Option** 01-No Mounting Lugs - 0.370[9.40] Card Slot Accepts

**Contact Detail** 

520-P.C. Tail .030x.018(0.76x0.46) - Tail LG=.175(4.45) .156 [3.96] Contact Spacing x .200 [5.08] Row Spacing