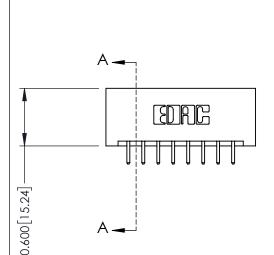

## **Mounting Option** 01-No Mounting Lugs - 0.370[9.40] Card Slot Accepts

**Contact Detail** 

520-P.C. Tail .030x.018(0.76x0.46) - Tail LG=.175(4.45) .156 [3.96] Contact Spacing x .200 [5.08] Row Spacing