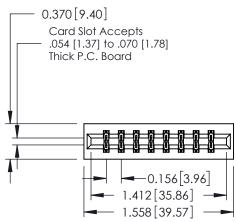

## **Mounting Option** 01-No Mounting Lugs - 0.370[9.40] Card Slot Accepts

**Contact Detail** 

520-P.C. Tail .030x.018(0.76x0.46) - Tail LG=.175(4.45) .156 [3.96] Contact Spacing x .200 [5.08] Row Spacing