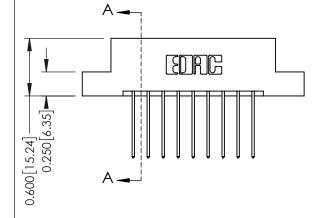

## **Contact Detail**

542-Wire Wrap .025 Sq.(0.64 Sq.) - Tail LG=.645(16.38) .156 [3.96] Contact Spacing x .200 [5.08] Row Spacing

THIS IS A C.A.D. GENERATED DRAWING DO NOT MAKE MANUAL REVISIONS TO MASTER.

ISSUE NUMBER

ORIGINAL

1

| 337 / 387 Series Card Edge Connector<br>Contact Bend Detail |                                                                                                                                                                                                   | ACAD REFERENCE NO. | 337 ENG MASTER   |               |
|-------------------------------------------------------------|---------------------------------------------------------------------------------------------------------------------------------------------------------------------------------------------------|--------------------|------------------|---------------|
|                                                             |                                                                                                                                                                                                   | DRAWN: J.LEE       | DATE: OCT. 06/09 |               |
|                                                             |                                                                                                                                                                                                   | CHECKED:           | DATE:            |               |
| TORONTO, ONTARIO CANADA                                     | THESE DRAWINGS AND SPECIFICATIONS ARE THE PROPERTY OF EDAC INC., AND SHALL NOT BE REPRODUCED, OR COPIED OR USED AS THE BASIS FOR THE MANUFACTURE OR SALE OF APPARATUS WITHOUT WRITTEN PERMISSION. | SCALE: NTS         | SHEET            | 2 <b>OF</b> 3 |
|                                                             |                                                                                                                                                                                                   | DRAWING NUMBER     |                  | ISSUE         |
|                                                             |                                                                                                                                                                                                   | 337 Assembly       |                  | 1             |