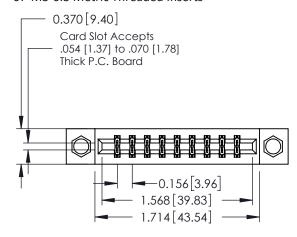

## **Mounting Option**

07-M3-0.5 Metric Threaded Inserts

ISSUE NUMBER ORIGINAL

1

0.160 [4.06] Point of Contact Card Slot 0.330[8.38]

**See Accompanying Pages for:** 

- **Contact Bend Details**
- **Mounting Options**

| 337 / 387 Series Card Edge Connector |
|--------------------------------------|
| Part Number: 337-018-542-207         |