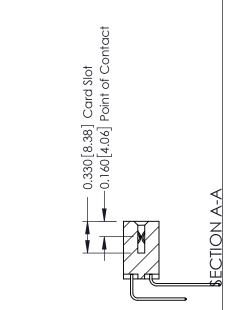

**Mounting Option** 

07-M3-0.5 Metric Threaded Inserts

- 0.370[9.40] Card Slot Accepts .054 [1.37] to .070 [1.78] Thick P.C. Board -0.156[3.96] 1.568 [39.83] 1.714 [43.54]

**Contact Detail** 

559-90 Degree Bend (Code 541 Contacts) .156 [3.96] Contact Spacing x .200 [5.08] Row Spacing THIS IS A C.A.D. GENERATED DRAWING DO NOT MAKE MANUAL REVISIONS TO MASTER.