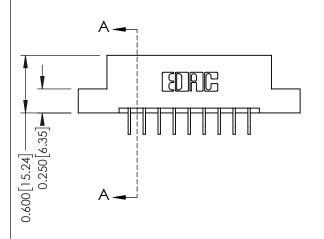

**Mounting Option** 

07-M3-0.5 Metric Threaded Inserts

- 0.370[9.40] Card Slot Accepts .054 [1.37] to .070 [1.78] Thick P.C. Board -0.156[3.96] 1.568 [39.83] 1.714 [43.54]

**Contact Detail** 

559-90 Degree Bend (Code 541 Contacts) .156 [3.96] Contact Spacing x .200 [5.08] Row Spacing THIS IS A C.A.D. GENERATED DRAWING DO NOT MAKE MANUAL REVISIONS TO MASTER.