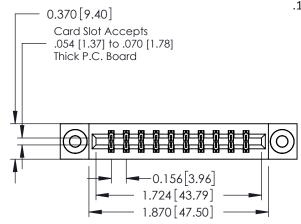

**Mounting Option** 

03-.116 (2.95) I.D. Floating Eyelets

**Contact Detail** 

500-Wire Hole .050x.025(1.27x0.64) - Tail LG=.260(6.60) DO NOT MAKE MANUAL REVISIONS TO MASTER. .156 [3.96] Contact Spacing x .200 [5.08] Row Spacing