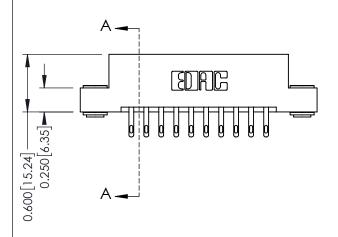

**Mounting Option** 

03-.116 (2.95) I.D. Floating Eyelets

**Contact Detail** 

500-Wire Hole .050x.025(1.27x0.64) - Tail LG=.260(6.60) DO NOT MAKE MANUAL REVISIONS TO MASTER. .156 [3.96] Contact Spacing x .200 [5.08] Row Spacing