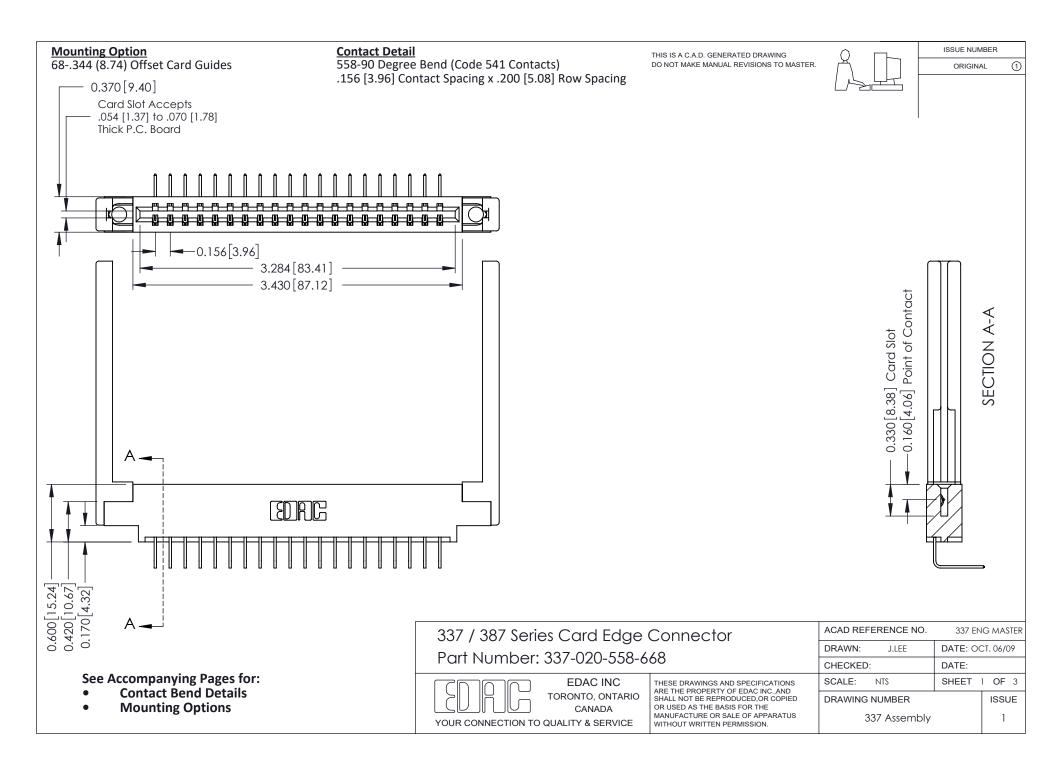

ISSUE NUMBER

ORIGINAL

1



| 337 / 387 Series Card Edge Connector<br>Contact Bend Detail           |                                                                                                                                                                                                  | ACAD REFERENCE NO. 337 E |                  | G MASTER      |
|-----------------------------------------------------------------------|--------------------------------------------------------------------------------------------------------------------------------------------------------------------------------------------------|--------------------------|------------------|---------------|
|                                                                       |