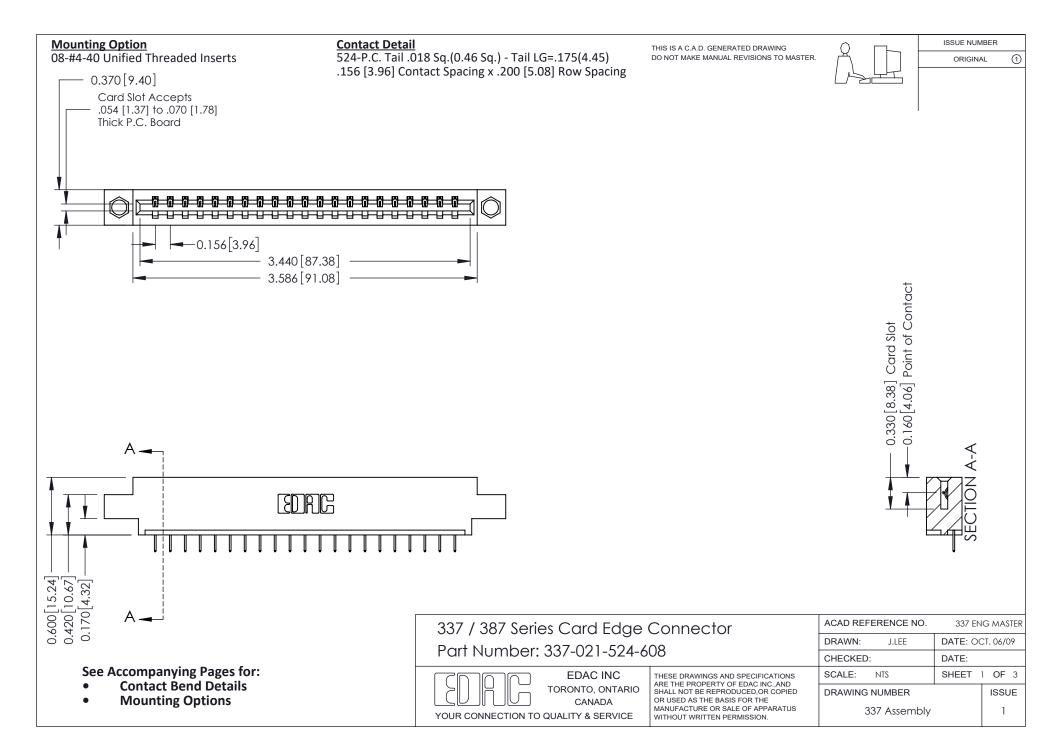

ISSUE NUMBER

ORIGINAL

1



| 337 / 387 Series Card Edge Connector<br>Contact Bend Detail           |                                                                                                                                                                                                  | ACAD REFERENCE NO. 337 E |                  | G MASTER      |
|-----------------------------------------------------------------------|--------------------------------------------------------------------------------------------------------------------------------------------------------------------------------------------------|--------------------------|------------------|---------------|
|                                                                       |