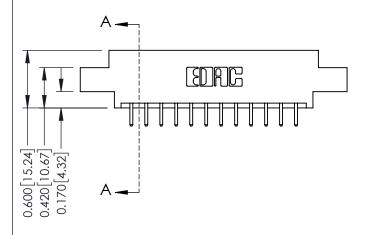

## **Mounting Option** 02-.128 (3.25) Dia. Mounting Holes .156 [3.96] Contact Spacing x .200 [5.08] Row Spacing - 0.370[9.40] Card Slot Accepts .054 [1.37] to .070 [1.78] Thick P.C. Board -0.156[3.96] 2.036 [51.71]

2.182 [55.42]

**Contact Detail** THIS IS A C.A.D. GENERATED DRAWING 520-P.C. Tail .030x.018(0.76x0.46) - Tail LG=.175(4.45) DO NOT MAKE MANUAL REVISIONS TO MASTER.

ISSUE NUMBER ORIGINAL 1

0.160 [4.06] Point of Contact Card Slot 0.330[8.38]