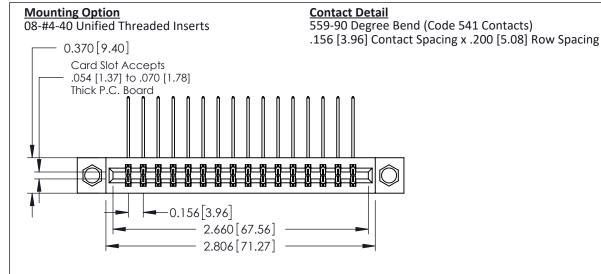

- **Contact Bend Details**
- **Mounting Options**

| 337 / 387 Series Card Edge Connector |  |
|--------------------------------------|--|
| Part Number: 337-032-559-208         |  |

**EDAC INC** TORONTO, ONTARIO CANADA

ISSUE NUMBER

ORIGINAL

1

| 337 / 387 Series Card Edge Connector<br>Contact Bend Detail |                                                                   | ACAD REFERENCE NO. | 337 ENG                      | G MASTER      |
|-------------------------------------------------------------|-------------------------------------------------------------------|--------------------|------------------------------|---------------|
|                                                             |                                                                   | DRAWN: J.LEE       | RAWN: J.LEE DATE: OCT. 06/09 |               |
|                                                             |                                                                   | CHECKED:           | DATE:                        |               |
| EDAC INC                                                    | THESE DRAWINGS AND SPECIFICATIONS ARE THE PROPERTY OF EDAC INCAND | SCALE: NTS         | SHEET                        | 2 <b>OF</b> 3 |
| TORONTO, ONTARIO CANADA                                     | SHALL NOT BE REPRODUCED, OR COPIED OR USED AS THE BASIS FOR THE   | DRAWING NUMBER     |                              | ISSUE         |
| YOUR CONNECTION TO QUALITY & SERVICE                        | MANUFACTURE OR SALE OF APPARATUS WITHOUT WRITTEN PERMISSION.      | 337 Assembly       |                              | 1             |