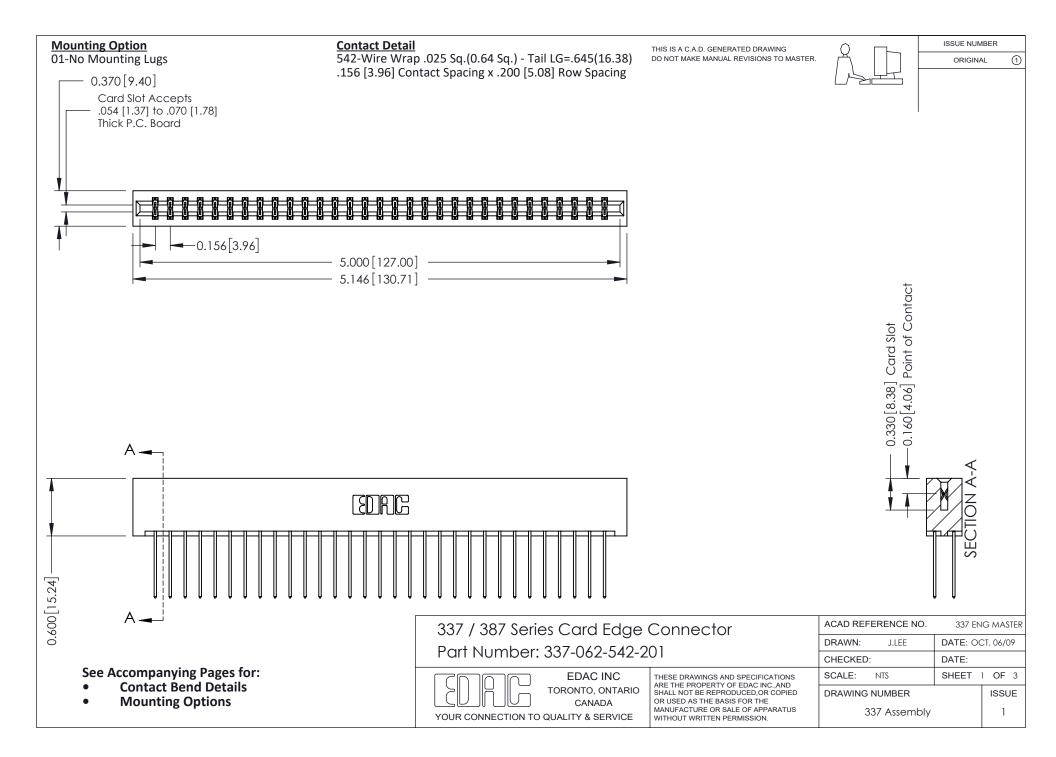

ISSUE NUMBER

ORIGINAL

1

| 337 / 387 Series Card Edge Connector<br>Contact Bend Detail           |                                                                                                                                                                                                  | ACAD REFERENCE NO. 337 E |                  | G MASTER      |
|-----------------------------------------------------------------------|--------------------------------------------------------------------------------------------------------------------------------------------------------------------------------------------------|--------------------------|------------------|---------------|
|                                                                       |                                                                                                                                                                                                  | DRAWN: J.LEE             | DATE: OCT. 06/09 |               |
|                                                                       |                                                                                                                                                                                                  | CHECKED: DATE:           |                  |               |
| EDAC INC TORONTO, ONTARIO CANADA YOUR CONNECTION TO QUALITY & SERVICE | THESE DRAWINGS AND SPECIFICATIONS ARE THE PROPERTY OF EDAC INC.,AND SHALL NOT BE REPRODUCED, OR COPIED OR USED AS THE BASIS FOR THE MANUFACTURE OR SALE OF APPARATUS WITHOUT WRITTEN PERMISSION. | SCALE: NTS               | SHEET            | 2 <b>OF</b> 3 |
|                                                                       |                                                                                                                                                                                                  | DRAWING NUMBER           |                  | ISSUE         |
|                                                                       |                                                                                                                                                                                                  | 337 Assembly             |                  | 1             |