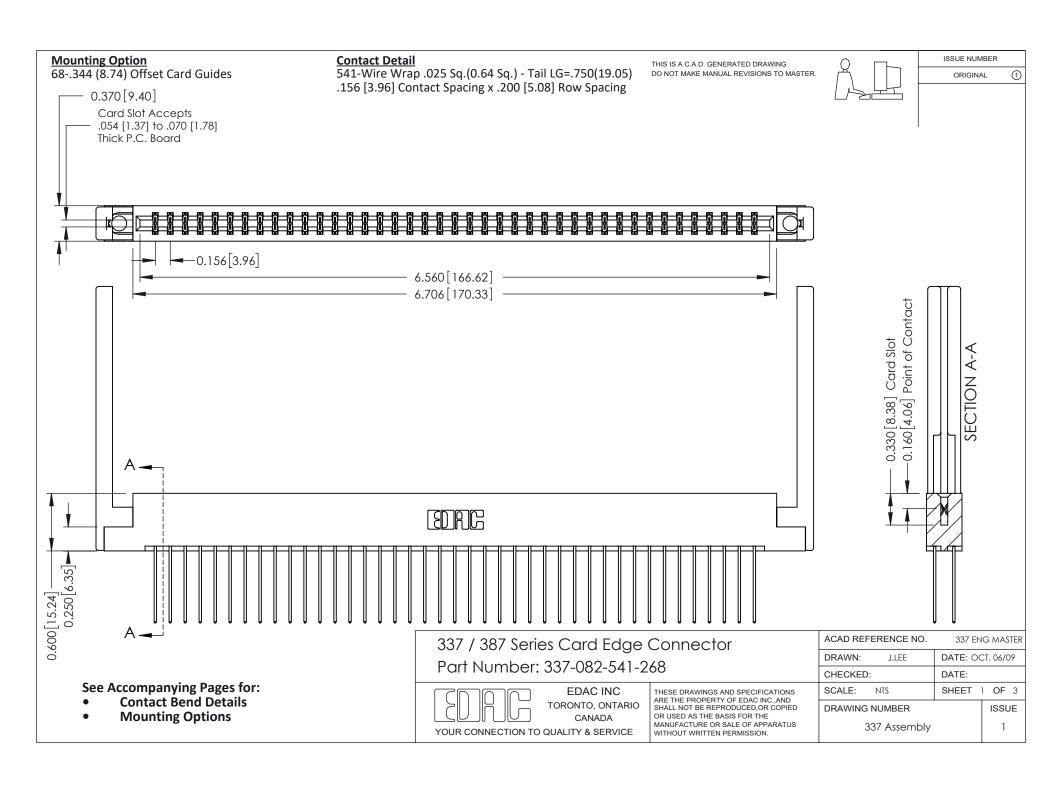

ISSUE NUMBER

ORIGINAL

1

| 337 / 387 Series Card Edge Connector<br>Contact Bend Detail           |                                                                                                                                                                                                  | ACAD REFERENCE NO. 337 E |                  | G MASTER      |
|-----------------------------------------------------------------------|--------------------------------------------------------------------------------------------------------------------------------------------------------------------------------------------------|--------------------------|------------------|---------------|
|                                                                       |                                                                                                                                                                                                  | DRAWN: J.LEE             | DATE: OCT. 06/09 |               |
|                                                                       |                                                                                                                                                                                                  | CHECKED: DATE:           |                  |               |
| EDAC INC TORONTO, ONTARIO CANADA YOUR CONNECTION TO QUALITY & SERVICE | THESE DRAWINGS AND SPECIFICATIONS ARE THE PROPERTY OF EDAC INC.,AND SHALL NOT BE REPRODUCED, OR COPIED OR USED AS THE BASIS FOR THE MANUFACTURE OR SALE OF APPARATUS WITHOUT WRITTEN PERMISSION. | SCALE: NTS               | SHEET            | 2 <b>OF</b> 3 |
|                                                                       |                                                                                                                                                                                                  | DRAWING NUMBER           |                  | ISSUE         |
|                                                                       |                                                                                                                                                                                                  | 337 Assembly             |                  | 1             |