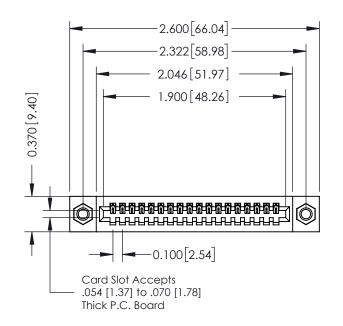

## **See Accompanying Pages for:**

- **Contact Bend Details**
- **Mounting Options**

| 342 / 392 Card Edge Connector<br>Part Number: 342-018-542-107 |                                                                                                                                                                                                 | ACAD REFERENCE NO. 342 ENG MASTER |             |         |           |  |
|---------------------------------------------------------------|-------------------------------------------------------------------------------------------------------------------------------------------------------------------------------------------------|-----------------------------------|-------------|---------|-----------|--|
|                                                               |                                                                                                                                                                                                 | DRAWN:                            | J.LEE       | DATE: O | CT. 06/09 |  |
|                                                               |                                                                                                                                                                                                 | CHECKED                           | :           | DATE:   |           |  |
| TORONTO, ONTARIO CANADA                                       | THESE DRAWINGS AND SPECIFICATIONS ARE THE PROPERTY OF EDAC INC.,AND SHALL NOT BE REPRODUCED,OR COPIED OR USED AS THE BASIS FOR THE MANUFACTURE OR SALE OF APPARATUS WITHOUT WRITTEN PERMISSION. | SCALE:                            | NTS         | SHEET   | 1 OF 3    |  |
|                                                               |                                                                                                                                                                                                 | DRAWING                           | NUMBER      |         | ISSUE     |  |
|                                                               |                                                                                                                                                                                                 | 34                                | 12 Assembly |         | 1         |  |