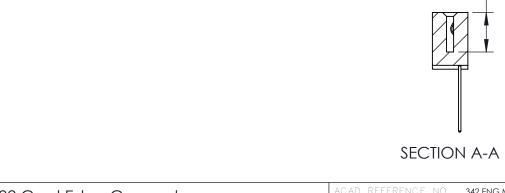

THIS IS A C.A.D. GENERATED DRAWING DO NOT MAKE MANUAL REVISIONS TO MASTER. ISSUE NUMBER

ORIGINAL

1

| 342 / 392 Series Card Edge Connector<br>Contact Bend Detail |                                                                                                                                                                                                 | ACAD REFERENCE NO. 342 ENG MASTER |             |                  |        |  |
|-------------------------------------------------------------|-------------------------------------------------------------------------------------------------------------------------------------------------------------------------------------------------|-----------------------------------|-------------|------------------|--------|--|
|                                                             |                                                                                                                                                                                                 | DRAWN:                            | J.LEE       | DATE: OCT. 06/09 |        |  |
|                                                             |                                                                                                                                                                                                 | CHECKED:                          |             | DATE:            |        |  |
| TORONTO, ONTARIO                                            | THESE DRAWINGS AND SPECIFICATIONS ARE THE PROPERTY OF EDAC INC.,AND SHALL NOT BE REPRODUCED,OR COPIED OR USED AS THE BASIS FOR THE MANUFACTURE OR SALE OF APPARATUS WITHOUT WRITTEN PERMISSION. | SCALE:                            | NTS         | SHEET :          | 2 OF 3 |  |
|                                                             |                                                                                                                                                                                                 | DRAWING                           | NUMBER      |                  | ISSUE  |  |
| YOUR CONNECTION TO QUALITY & SERVICE                        |                                                                                                                                                                                                 | 3                                 | 42 Assembly |                  | 1      |  |