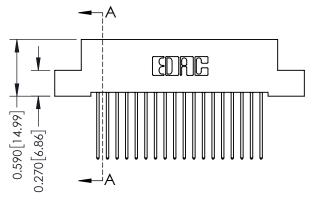

THIS IS A C.A.D. GENERATED DRAWING DO NOT MAKE MANUAL REVISIONS TO MASTER. ISSUE NUMBER

ORIGINAL

1

| 342 / 392 Series Card Edge Connector<br>Contact Bend Detail |                                                                                                                                                                                                 | ACAD REFERENCE NO. 342 ENG MASTER |             |                  |        |  |
|-------------------------------------------------------------|-------------------------------------------------------------------------------------------------------------------------------------------------------------------------------------------------|-----------------------------------|-------------|------------------|--------|--|
|                                                             |                                                                                                                                                                                                 | DRAWN:                            | J.LEE       | DATE: OCT. 06/09 |        |  |
|                                                             |                                                                                                                                                                                                 | CHECKED:                          |             | DATE:            |        |  |
| TORONTO, ONTARIO                                            | THESE DRAWINGS AND SPECIFICATIONS ARE THE PROPERTY OF EDAC INC.,AND SHALL NOT BE REPRODUCED,OR COPIED OR USED AS THE BASIS FOR THE MANUFACTURE OR SALE OF APPARATUS WITHOUT WRITTEN PERMISSION. | SCALE:                            | NTS         | SHEET :          | 2 OF 3 |  |
|                                                             |                                                                                                                                                                                                 | DRAWING                           | NUMBER      |                  | ISSUE  |  |
| YOUR CONNECTION TO QUALITY & SERVICE                        |                                                                                                                                                                                                 | 3                                 | 42 Assembly |                  | 1      |  |