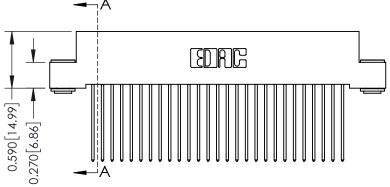

J.LEE DATE: OCT. 06/09 SHEET 1 OF 3 342 Assembly

THIS IS A C.A.D. GENERATED DRAWING DO NOT MAKE MANUAL REVISIONS TO MASTER. ISSUE NUMBER

ORIGINAL

1

| 342 / 392 Series Card Edge Connector<br>Contact Bend Detail |                                                                                                                                     | ACAD REFERENCE NO. 342 ENG MASTER |             |          |          |
|-------------------------------------------------------------|-------------------------------------------------------------------------------------------------------------------------------------|-----------------------------------|-------------|----------|----------|
|                                                             |                                                                                                                                     | DRAWN:                            | J.LEE       | DATE: OC | T. 06/09 |
|                                                             |                                                                                                                                     | CHECKED                           | ):          | DATE:    |          |
| EDAC INC                                                    | ARE THE PROPERTY OF EDAC INC.,AND — SHALL NOT BE REPRODUCED,OR COPIED OR USED AS THE BASIS FOR THE MANUFACTURE OR SALE OF APPARATUS | SCALE:                            | NTS         | SHEET :  | 2 OF 3   |
| TORONTO, ONTARIO                                            |                                                                                                                                     | DRAWING                           | NUMBER      |          | ISSUE    |
| YOUR CONNECTION TO QUALITY & SERVICE                        |                                                                                                                                     | 3                                 | 42 Assembly |          | 1        |