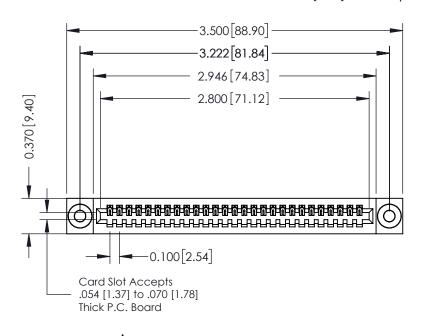

## **See Accompanying Pages for:**

- **Contact Bend Details**
- **Mounting Options**

| 342 / 392 Card Edge Connector |
|-------------------------------|
| Part Number: 342-027-541-103  |

YOUR CONNECTION TO QUALITY & SERVICE

J.LEE DATE: OCT. 06/09 SHEET 1 OF 3 342 Assembly

THIS IS A C.A.D. GENERATED DRAWING DO NOT MAKE MANUAL REVISIONS TO MASTER. ISSUE NUMBER

ORIGINAL

1

| 342 / 392 Series Card Edge Connector<br>Contact Bend Detail |                                                                                                                                     | ACAD REFERENCE NO. 342 ENG MASTER |             |          |          |
|-------------------------------------------------------------|-------------------------------------------------------------------------------------------------------------------------------------|-----------------------------------|-------------|----------|----------|
|                                                             |                                                                                                                                     | DRAWN:                            | J.LEE       | DATE: OC | T. 06/09 |
|                                                             |                                                                                                                                     | CHECKED                           | ):          | DATE:    |          |
| EDAC INC                                                    | ARE THE PROPERTY OF EDAC INC.,AND — SHALL NOT BE REPRODUCED,OR COPIED OR USED AS THE BASIS FOR THE MANUFACTURE OR SALE OF APPARATUS | SCALE:                            | NTS         | SHEET :  | 2 OF 3   |
| TORONTO, ONTARIO                                            |                                                                                                                                     | DRAWING                           | NUMBER      |          | ISSUE    |
| YOUR CONNECTION TO QUALITY & SERVICE                        |                                                                                                                                     | 3                                 | 42 Assembly |          | 1        |