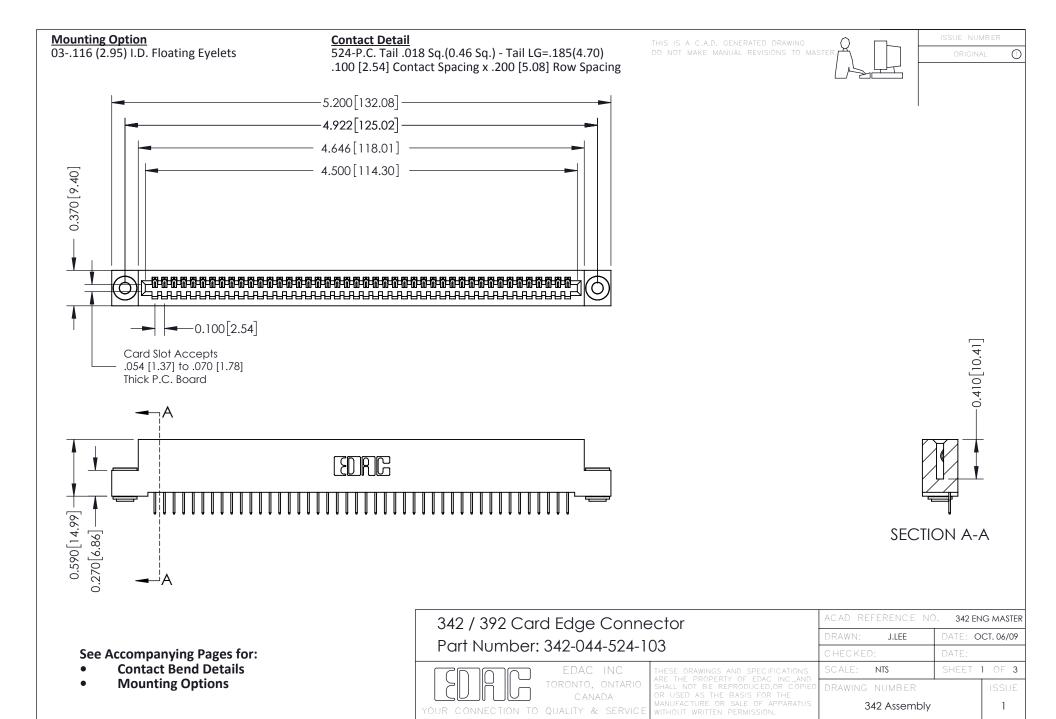

THIS IS A C.A.D. GENERATED DRAWING DO NOT MAKE MANUAL REVISIONS TO MASTER. ISSUE NUMBER

ORIGINAL

1



| 342 / 392 Series Card Edge Connector<br>Contact Bend Detail |                                                                                                                                                                                                  | ACAD REFERENCE NO. 342 ENG MASTER |             |                  |        |
|-------------------------------------------------------------|--------------------------------------------------------------------------------------------------------------------------------------------------------------------------------------------------|-----------------------------------|-------------|------------------|--------|
|