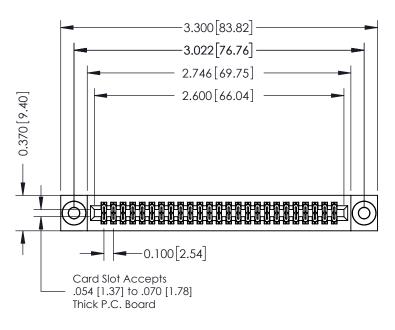

## **See Accompanying Pages for:**

- **Contact Bend Details**
- **Mounting Options**

342 / 392 Card Edge Connector Part Number: 342-050-560-203

YOUR CONNECTION TO QUALITY & SERVICE

342 ENG MASTER DATE: OCT. 06/09 J.LEE SHEET 1 OF 3

342 Assembly

THIS IS A C.A.D. GENERATED DRAWING DO NOT MAKE MANUAL REVISIONS TO MASTER. ISSUE NUMBER

ORIGINAL

1

| 342 / 392 Series Card Edge Connector<br>Contact Bend Detail |                                                                                                                                                                                                  | ACAD REFERENCE NO. 342 ENG MASTER |             |                  |        |
|-------------------------------------------------------------|--------------------------------------------------------------------------------------------------------------------------------------------------------------------------------------------------|-----------------------------------|-------------|------------------|--------|
|                                                             |                                                                                                                                                                                                  | DRAWN:                            | J.LEE       | DATE: OCT. 06/09 |        |
|                                                             |                                                                                                                                                                                                  | CHECKED:                          |             | DATE:            |        |
| TORONTO, ONTARIO                                            | THESE DRAWINGS AND SPECIFICATIONS ARE THE PROPERTY OF EDAC INC. AND SHALL NOT BE REPRODUCED, OR COPIED OR USED AS THE BASIS FOR THE MANUFACTURE OR SALE OF APPARATUS WITHOUT WRITTEN PERMISSION. | SCALE:                            | NTS         | SHEET :          | 2 OF 3 |
|                                                             |                                                                                                                                                                                                  | DRAWING                           | NUMBER      |                  | ISSUE  |
| YOUR CONNECTION TO QUALITY & SERVICE                        |                                                                                                                                                                                                  | 3                                 | 42 Assembly |                  | 1      |