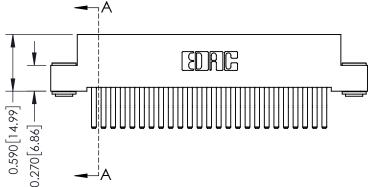

342 Assembly

THIS IS A C.A.D. GENERATED DRAWING DO NOT MAKE MANUAL REVISIONS TO MASTER. ISSUE NUMBER

ORIGINAL

1

| 342 / 392 Series Card Edge Connector<br>Contact Bend Detail |                                                                                                                                                                                                  | ACAD REFERENCE NO. 342 ENG MASTER |             |                  |        |
|-------------------------------------------------------------|--------------------------------------------------------------------------------------------------------------------------------------------------------------------------------------------------|-----------------------------------|-------------|------------------|--------|
|                                                             |                                                                                                                                                                                                  | DRAWN:                            | J.LEE       | DATE: OCT. 06/09 |        |
|                                                             |                                                                                                                                                                                                  | CHECKED:                          |             | DATE:            |        |
| TORONTO, ONTARIO                                            | THESE DRAWINGS AND SPECIFICATIONS ARE THE PROPERTY OF EDAC INC. AND SHALL NOT BE REPRODUCED, OR COPIED OR USED AS THE BASIS FOR THE MANUFACTURE OR SALE OF APPARATUS WITHOUT WRITTEN PERMISSION. | SCALE:                            | NTS         | SHEET :          | 2 OF 3 |
|                                                             |                                                                                                                                                                                                  | DRAWING                           | NUMBER      |                  | ISSUE  |
| YOUR CONNECTION TO QUALITY & SERVICE                        |                                                                                                                                                                                                  | 3                                 | 42 Assembly |                  | 1      |