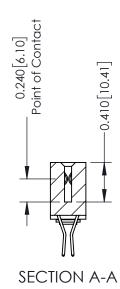

**Mounting Option** 

03-.116 (2.95) I.D. Floating Eyelets

**Contact Detail** 

560-Extender Board Bend (Code 523 Contacts) .100 [2.54] Contact Spacing x .200 [5.08] Row Spacing

342 Assembly

THIS IS A C.A.D. GENERATED DRAWING DO NOT MAKE MANUAL REVISIONS TO MASTER. ISSUE NUMBER

ORIGINAL

1

| 342 / 392 Series Card Edge Connector<br>Contact Bend Detail |                                                                                                                                                                                                  | ACAD REFERENCE NO. 342 ENG MASTER |             |                  |        |
|-------------------------------------------------------------|--------------------------------------------------------------------------------------------------------------------------------------------------------------------------------------------------|-----------------------------------|-------------|------------------|--------|
|                                                             |                                                                                                                                                                                                  | DRAWN:                            | J.LEE       | DATE: OCT. 06/09 |        |
|                                                             |                                                                                                                                                                                                  | CHECKED:                          |             | DATE:            |        |
| TORONTO, ONTARIO                                            | THESE DRAWINGS AND SPECIFICATIONS ARE THE PROPERTY OF EDAC INC. AND SHALL NOT BE REPRODUCED, OR COPIED OR USED AS THE BASIS FOR THE MANUFACTURE OR SALE OF APPARATUS WITHOUT WRITTEN PERMISSION. | SCALE:                            | NTS         | SHEET :          | 2 OF 3 |
|                                                             |                                                                                                                                                                                                  | DRAWING                           | NUMBER      |                  | ISSUE  |
| YOUR CONNECTION TO QUALITY & SERVICE                        |                                                                                                                                                                                                  | 3                                 | 42 Assembly |                  | 1      |