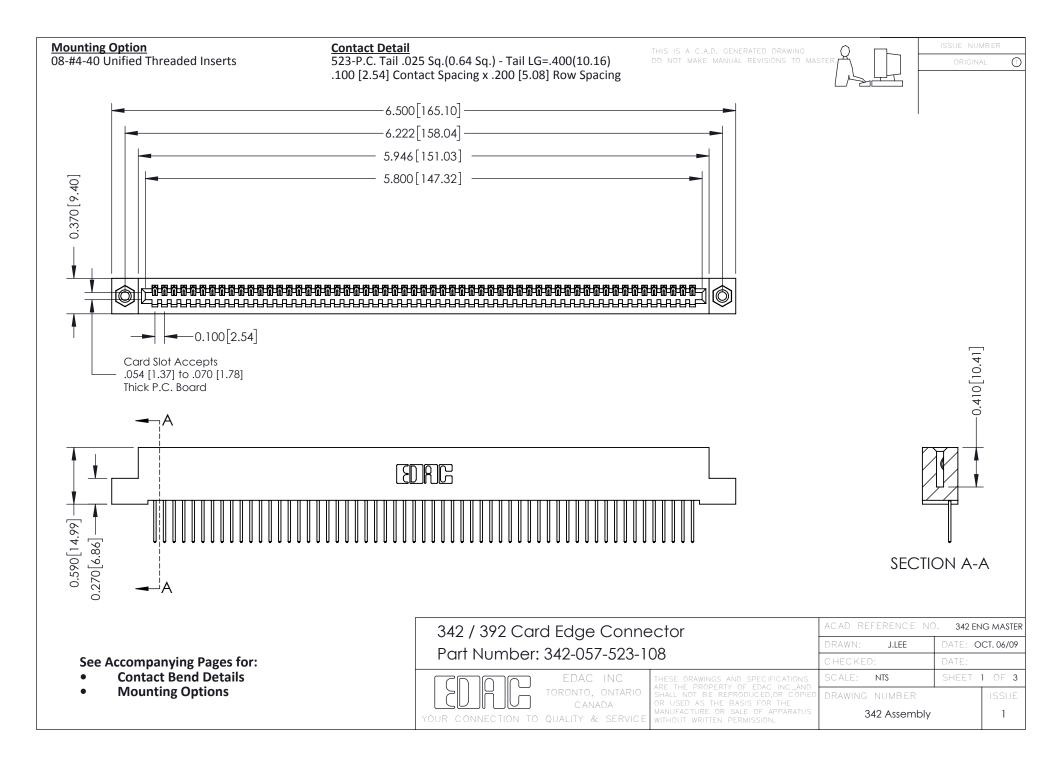

THIS IS A C.A.D. GENERATED DRAWING DO NOT MAKE MANUAL REVISIONS TO MASTER. ISSUE NUMBER

ORIGINAL

1



| 342 / 392 Series Card Edge Connector<br>Contact Bend Detail |                                                                                                                                                                                                  | ACAD REFERENCE NO. 342 ENG MASTER |             |                  |        |
|-------------------------------------------------------------|--------------------------------------------------------------------------------------------------------------------------------------------------------------------------------------------------|-----------------------------------|-------------|------------------|--------|
|