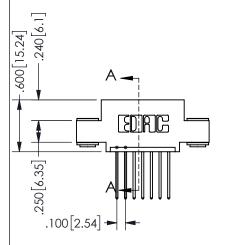

## 345/395 SERIES CARD EDGE CONNECTOR PART NUMBER: 345-007-540-403

YOUR CONNECTION TO QUALITY & SERVICE

**EDAC INC** TORONTO, ONTARIO CANADA

THESE DRAWINGS AND SPECIFICATIONS ARE THE PROPERTY OF EDAC INC.,AND SHALL NOT BE REPRODUCED, OR COPIED OR USED AS THE BASIS FOR THE MANUFACTURE OR SALE OF APPARATUS WITHOUT WRITTEN PERMISSION.