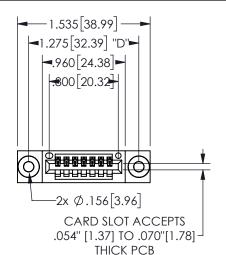

## 345/395 SERIES CARD EDGE CONNECTOR PART NUMBER: 345-007-540-403

YOUR CONNECTION TO QUALITY & SERVICE

**EDAC INC** TORONTO, ONTARIO CANADA

THESE DRAWINGS AND SPECIFICATIONS ARE THE PROPERTY OF EDAC INC.,AND SHALL NOT BE REPRODUCED, OR COPIED OR USED AS THE BASIS FOR THE MANUFACTURE OR SALE OF APPARATUS WITHOUT WRITTEN PERMISSION.

THIS IS A C.A.D. GENERATED DRAWING DO NOT MAKE MANUAL REVISIONS TO MASTER.

ISSUE NUMBER

ORIGINAL

1

<u>Contact Dimensions:</u>
540-Wire Wrap .025 Sq.(0.64 Sq.) - Tail LG=.560(14.22)
.100 (2.54) Contact Spacing x .200 (5.08) Row Spacing