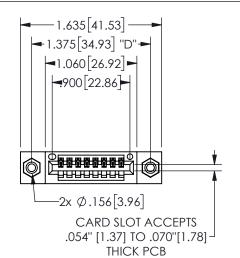

## **SECTION A-A**

345/395 SERIES CARD EDGE CONNECTOR PART NUMBER: 345-008-524-108

**EDAC INC** TORONTO, ONTARIO CANADA

THESE DRAWINGS AND SPECIFICATIONS ARE THE PROPERTY OF EDAC INC., AND SHALL NOT BE REPRODUCED, OR COPIED OR USED AS THE BASIS FOR THE MANUFACTURE OR SALE OF APPARATUS WITHOUT WRITTEN PERMISSION.

| ACAD REFERENCE NO.  | 345-ENC | G-MASTER  |
|---------------------|---------|-----------|
| DRAWN: R.STA.MONICA | DATEMA  | Y.16/2017 |
| CHECKED:            | DATE:   |           |
| SCALE: NTS          | SHEET   | OF 2      |
| DRAWING NUMBER      |         | ISSUE     |
| 345-ENG-MASTER      |         | 1         |
|                     |         |           |