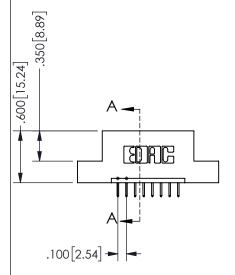

## **SECTION A-A**

345/395 SERIES CARD EDGE CONNECTOR PART NUMBER: 345-008-524-108

**EDAC INC** TORONTO, ONTARIO CANADA

THESE DRAWINGS AND SPECIFICATIONS ARE THE PROPERTY OF EDAC INC., AND SHALL NOT BE REPRODUCED, OR COPIED OR USED AS THE BASIS FOR THE MANUFACTURE OR SALE OF APPARATUS WITHOUT WRITTEN PERMISSION.

| ACAD REFERENCE NO.  | 345-ENC | G-MASTER  |
|---------------------|---------|-----------|
| DRAWN: R.STA.MONICA | DATEMA  | Y.16/2017 |
| CHECKED:            | DATE:   |           |
| SCALE: NTS          | SHEET   | OF 2      |
| DRAWING NUMBER      |         | ISSUE     |
| 345-ENG-MASTER      |         | 1         |
|                     |         |           |